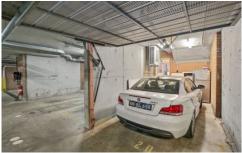

## Key features:

- 38sqm of retail area
- 7m frontage great exposure to Mary Street
- Efficient layout clean open plan (7mx5.5m approx)
- 1 x Lock-up Garage of 15sqm with storage
- Mixed retail/residential building