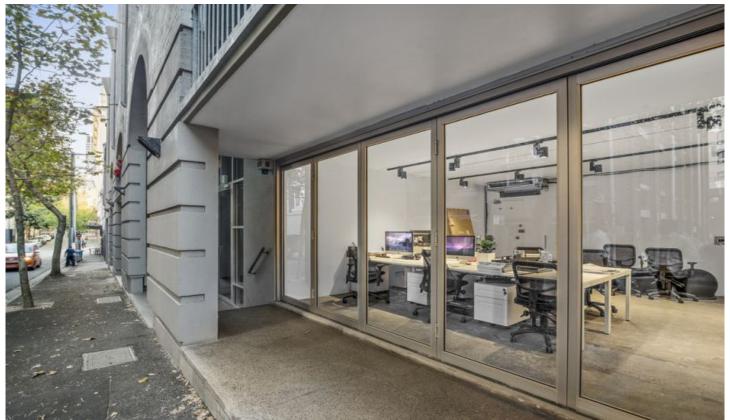

## Shop 1/38-50 Mary Street Surry Hills NSW

Gunning Real Estate is pleased to offer this immaculately presented Retail investment with commanding exposure on Mary Street, Surry Hills.

Boutique warehouse converted building (1998) nestled in the heart of Cafe culture and creative Surry Hills. This property is leased to a strong tenant and presents itself as a very appealing asset to the Retail Investor or as an alternative entry level Residential property Investment.

## Key features:

- 38sqm of retail area
- 7m frontage great exposure to Mary Street
- Efficient layout clean open plan (7mx5.5m approx)
- 1 x Lock-up Garage of 15sqm with storage
- Mixed retail/residential building