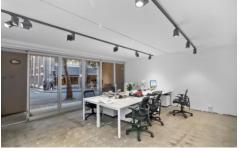

## Key features:

- 38sqm of retail area
- 7m frontage great exposure to Mary Street
- Efficient layout clean open plan (7mx5.5m approx)
- 1 x Lock-up Garage of 15sqm with storage
- Mixed retail/residential building