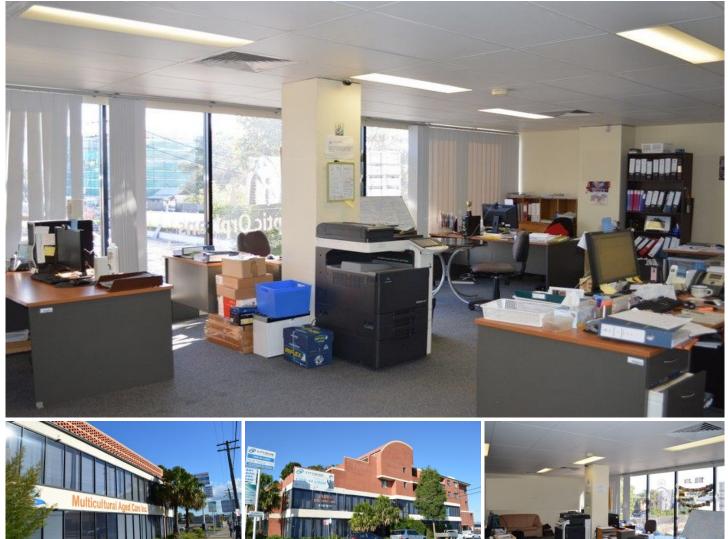

## GUNNING

Level 1/22/532-536 Canterbury Road Campsie NSW

1 🚘

Currently an open plan office with small kitchenette and access to common toilets. The main access to the office is via a staircase but also features a lift for disabled access.

## **KEY FEATURES:**

- \* Internal area: 53sqm
- \* 1 secure allocated car space
- \* Excellent natural light
- \* Security system
- \* Air-conditioning

For further information or to inspect the property, please call our Hurstville Office on 02 9698 0222 or: