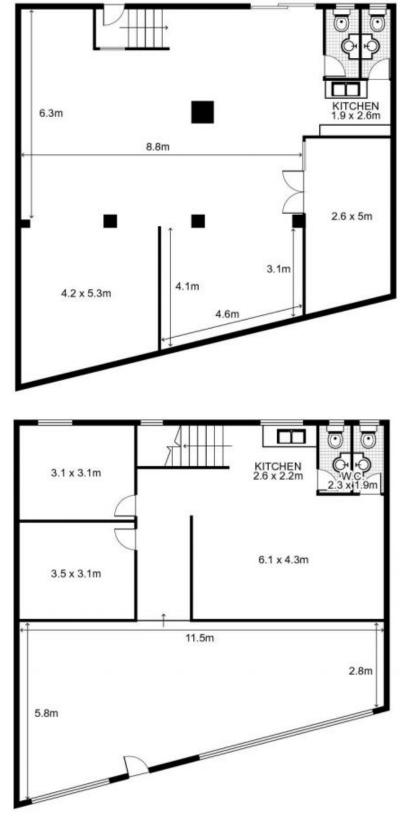

## 157 Princes Highway, ARNCLIFFE

GUNNING

This floor plan is intended as a guide only. Layout dimension are approximate only. No representation or warranties of any nature whatsoever are given or intended. Any person using this information should rely on their own enquiries.