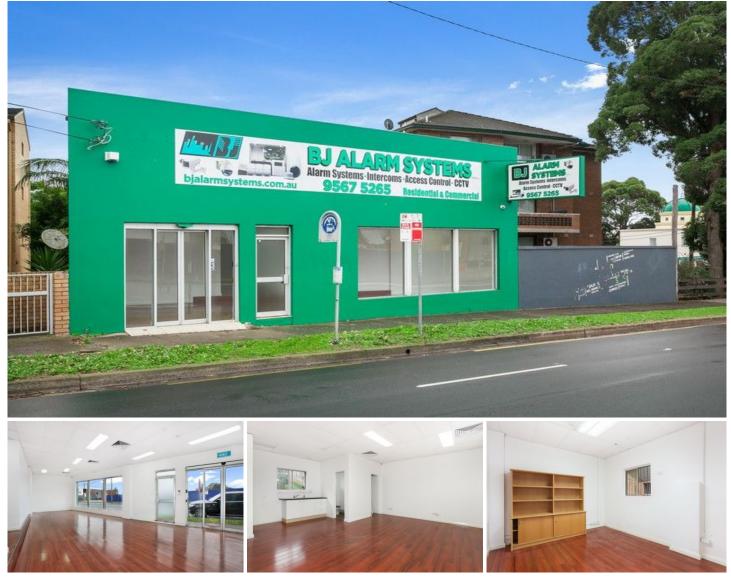

## **157 Princes Highway Arncliffe NSW**

This freestanding premises situated along the Princes Highway in very close proximity to the M5 on and off ramps is built over 2 floors.

The ground level features an open plan office/showroom facing the street and to the rear; 2 partitioned offices (gyprock- can be removed if required), a kitchen and 2 toilets.

The lower ground level also features a kitchen and 2 toilets and would be suitable for storage.

## **KEY FEATURES**

- Ground level: 120sqm\*
- Lower ground: 120sqm\*
- Total building area: 240sqm\*
- Ample parking via side streets

Building Size : 240 sqm

View

: https://www.gunningre.com.au/lease/ns w/st-george/arncliffe/commercial/retail/5 731157