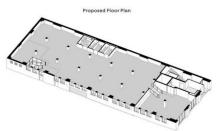

The building has undergone an extensive renovation from the ground up and this is the last remaining space within the building.

The floor benefits from a clear space layout allowing the occupant the ability to create as modern and efficient working environment and integrated fitout.

Building Size: 430 sqm

**View**: https://www.gunningre.com.au/lease/ns

w/sydney-city/chippendale/commercial/o

ffices/5731158