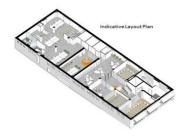

The building has undergone an extensive renovation from the ground up and this is the last remaining space within the building.

The floor benefits from a clear space layout allowing the occupant the ability to create as modern and efficient working environment and integrated fitout.