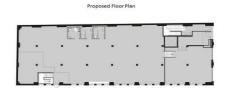

The building has undergone an extensive renovation from the ground up and this is the last remaining space within the building.

The floor benefits from a clear space layout allowing the occupant the ability to create as modern and efficient working environment and integrated fitout.

Building Size: 430 sqm

**View**: https://www.gunningre.com.au/lease/ns

w/sydney-city/chippendale/commercial/o

ffices/5731158