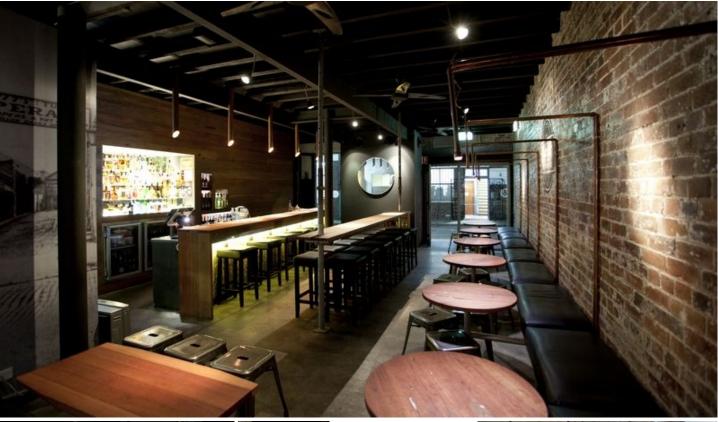

## **3 Little Queen Street Chippendale NSW**

Gunning RE is excited to offer to the market for lease, this incredible opportunity for a bevy of businesses. The property is established as a bar restaurant with a stunning interior fit-out, but would also be a perfect creative office.

**Property Details:** 

- > 200 sqm NLA
- > Fully fitted bar and commercial kitchen on ground floor
- > PSA liquor license

Location > Prime city fringe location

> https://www.gunningre.com.au Just another WordPress site