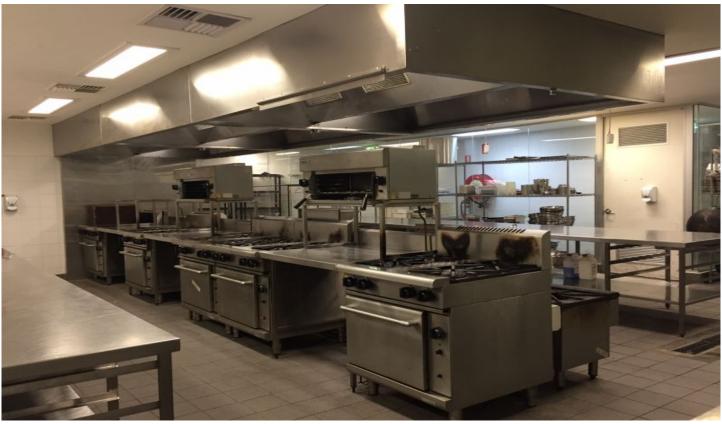

## Level 1/91 Riley Street Darlinghurst NSW

Gunning RE is excited to offer for lease the huge inner city commercial grade kitchen. This rare offering is strategically located above renowned operators Food Society at the bottom end of Riley Street in Darlinghurst.

This purpose built, expansive kitchen facility is suitable for a commercial caterer or headquarters for a food business who requires more preparation space.

Rarely does such a space become available within such close proximity to the CBD.