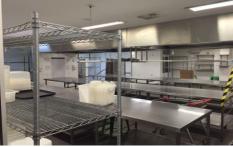

## Level 1/91 Riley Street Darlinghurst NSW

Gunning RE is excited to offer for lease the huge inner city commercial grade kitchen. This rare offering is strategically located above renowned operators Food Society at the bottom end of Riley Street in Darlinghurst.

This purpose built, expansive kitchen facility is suitable for a commercial caterer or headquarters for a food business who requires more preparation space.

Rarely does such a space become available within such close proximity to the CBD.