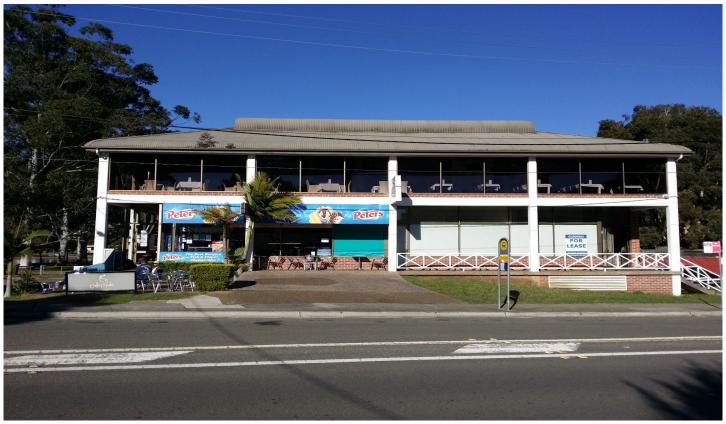

## 2 Prices Circuit Woronora NSW

PEACEFUL AMBIANCE FOR YOU AND YOUR CUSTOMERS

CONVENIENCE OF A CAFE & RESTAURANT IN THE SAME HIGH PROFILE SITE

Previously operating as a professional office suite and most recently as a photography studio, this unique opportunity is ready for you.

If you are looking for an office or shop where your clients or customers want to come and enjoy the amazing setting, then this property will set you apart!

Customers will easily find parking in the all day public car park adjacent to the building. The foreshore park along the Woronora River offers a stress free work environment for all. Ground floor access to the office or shop is very Building Size: 70 sqm