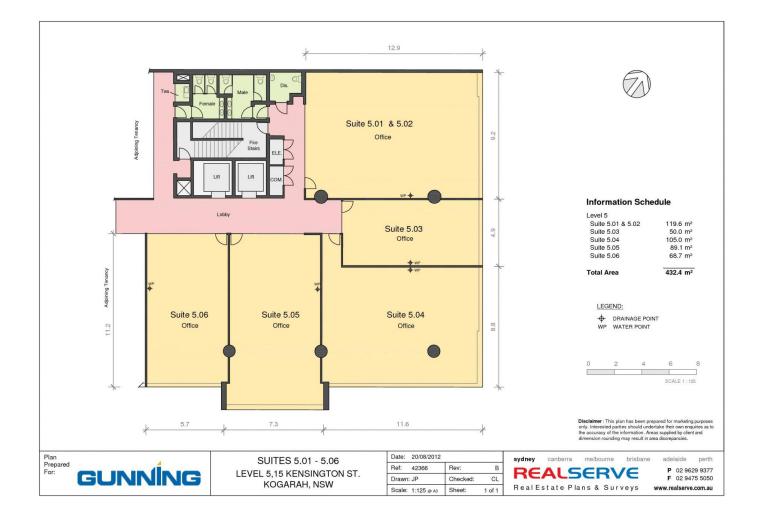

## **KEY FEATURES**

- \* 50sqm + 1 secure allocated car space
- \* Public parking behind the building

Building Size : 50 sqm View : https://w

: https://www.gunningre.com.au/lease/ns w/st-george/kogarah/commercial/offices/ 5731172