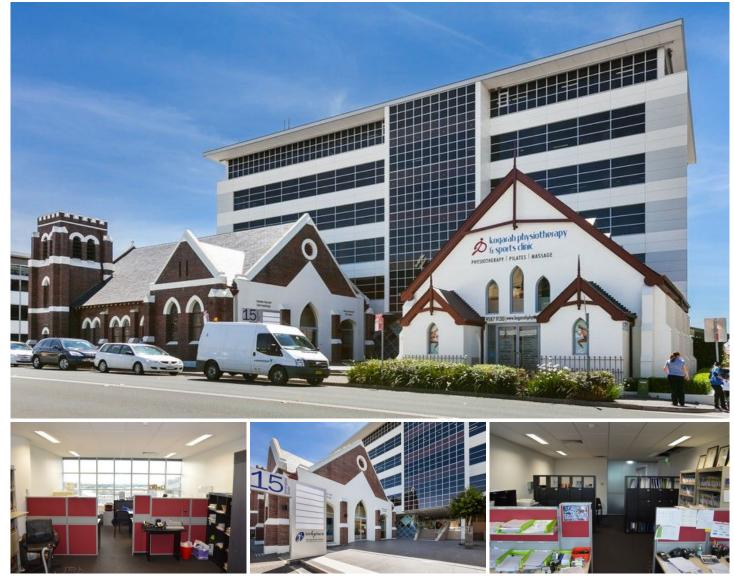

## Level 5/5.03/15 Kensington Street Kogarah NSW

Gunning's is pleased to present this rare offering on the top level of the St George districts premier office building 'Kirk Place'. This architecturally significant premium office building is constructed to the highest quality, with the subject suite situated in prime position on the top level, straight off the lifts boasting excellent natural light and fantastic views.

Located approximately 200m from Kogarah Station and shopping centre/strip, opposite Kogarah Hospital and St George Private Hospital. The location has easy access to the Princes Highway, General Holmes Drive and the M5 Motorway.