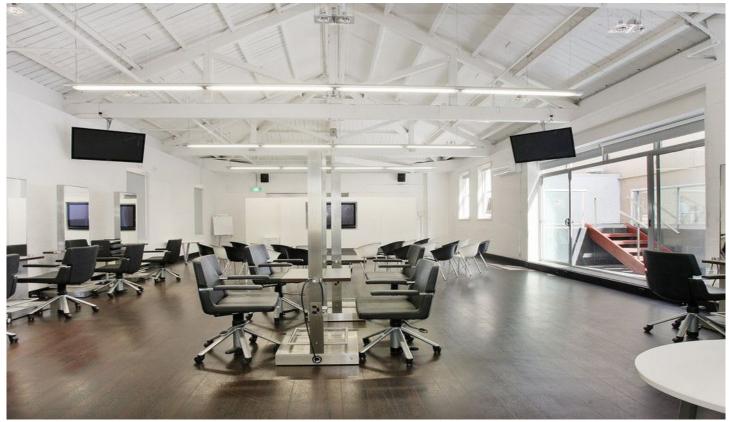

## Level 2 & 3/65-67 Foveaux Street Surry Hills NSW

Gunning Real Estate is pleased to offer this magnificent creative office opportunity for lease in the iconic 65-67 Foveaux Street Surry Hills.

The property lies in the heart of the thriving Surry Hills commercial precinct and provides excellent access to Sydney buses network as well as nearby Central Railway Station.

Property Features;

- 575sqm
- Heritage features
- Partially fitted out
- Well presented
- Competitive incentives

**Building Size**: 575 sqm **Land Size**: 468 sqm

**View**: https://www.gunningre.com.au/lease/ns