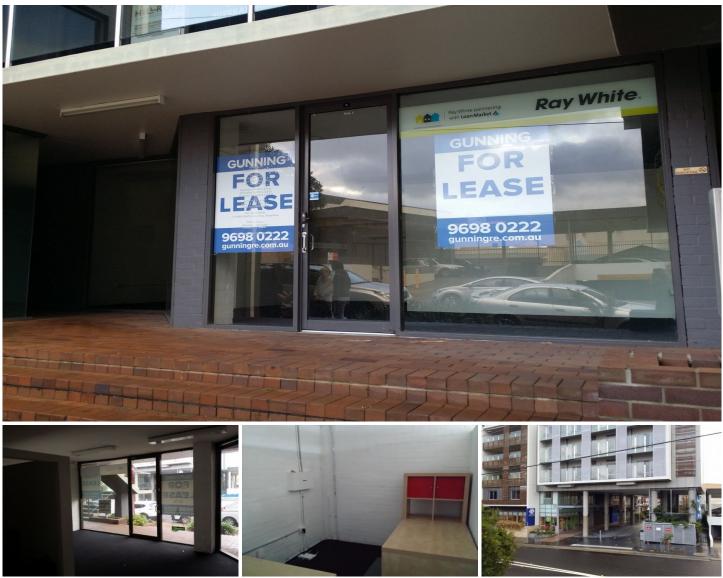

### FOR LEASE

A neat ground floor commercial office space set in amongst professional and retail services, centrally located to Engadine CBD. This commercial space featuring 2 rooms and large open plan main office and private kitchenette. Ideal professional suite /office and retail showroom.

The existing office fitout can be removed if you prefer an open plan.

- Modern and appealing building
- Natural light fills this bright suite
- Bus less than 50m & Train services approx. 250m
- Close to Coffee shops, supermarkets, schools, restaurants & Club Engadine
- Enjoy accessibility to major banks, post office and more.

# Building Size : 42 sqm

View

: https://www.gunningre.com.au/lease/ns w/sutherland/engadine/commercial/retail /5731177