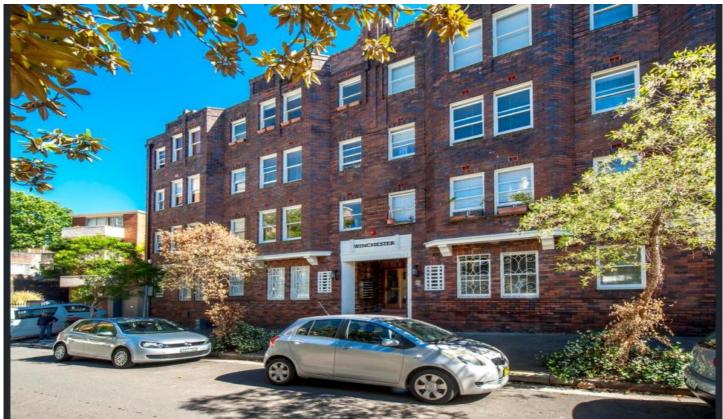

## 19/2 McDonald Street Potts Point NSW

"Winchester" is a well-maintained Art Deco block with lovely period features throughout the common areas, including raked brickwork, lantern lights, wood railings and stained glass windows, this apartment offers a spacious living space including separate dining area with an abundance of natural light.