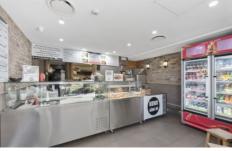

The cafe is being offered fully fitted, so the future tenant will be able to move in and start trading immediately.

## **Property Details**

- > Fully fitted to suit a cafe
- > Property comes with valuable liquor Licensed
- > Commercial grade kitchen
- > 47sqm
- > Ready for immediate occupation

**Building Size**: 47 sqm **Land Size**: 47 sqm