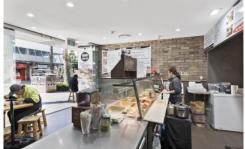

The cafe is being offered fully fitted, so the future tenant will be able to move in and start trading immediately.

## **Property Details**

- > Fully fitted to suit a cafe
- > Property comes with valuable liquor Licensed
- > Commercial grade kitchen
- > 47sqm
- > Ready for immediate occupation

**Building Size**: 47 sqm **Land Size**: 47 sqm