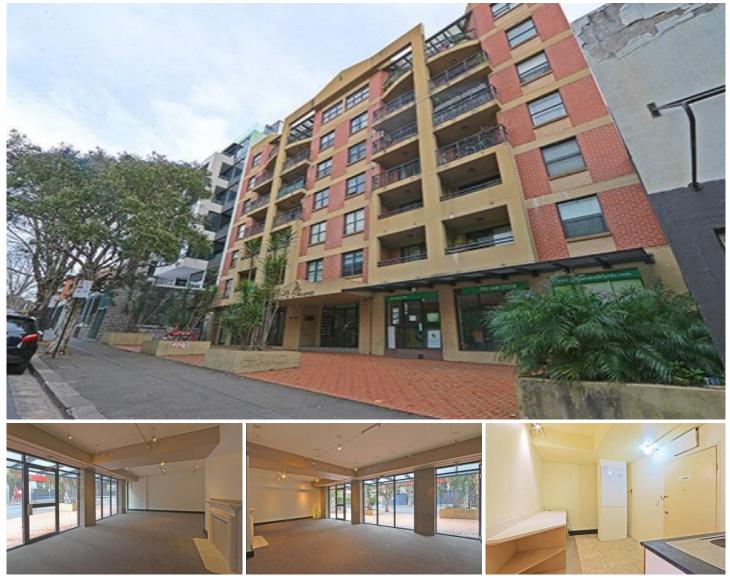

## 1/507 Elizabeth Street Surry Hills NSW

The property hosts a variety of fit-out possibilities with a versatile wide layout, and is ideal for a business looking to capitalise on the shops ability to incorporate the potential to have outdoor seating (S.T.C.A).

**Property Details:** 

- > 56sqm of internal retail area + out door seating + 1 car space
- > Prominent 9 meter frontage to Elizabeth Street
- > Previously DA approved for a cafe with 40 pax.

## Location:

- > 500 meters to Central Station
- > Surrounded by residential and commercial buildings
- > Huge amounts of daily foot traffic

## Building Size : 56 sqm

Land Size

- View
- : 56 sqm
- : https://www.gunningre.com.au/lease/ns w/eastern-suburbs/surry-hills/commercia l/retail/5731186