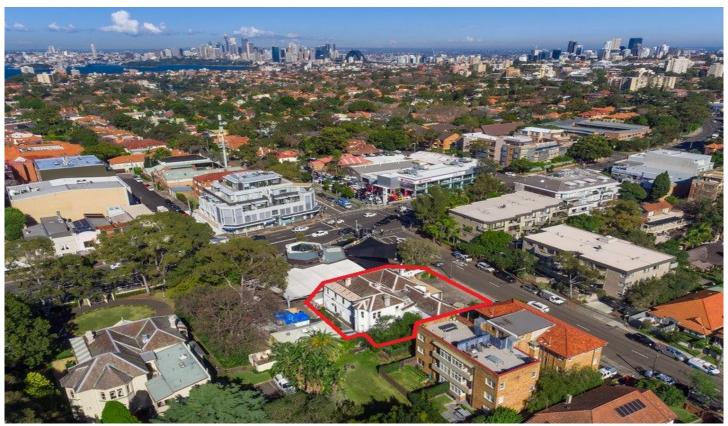

## 89b Cowles Road Mosman NSW

Gunning Real Estate is privileged to present for sale, via Expressions of Interest, a significant piece of real estate located within the Lower North Shore's elite suburb of Mosman.

Set on the fringe of the progressive Spit Junction commercial precinct, this once prestigious parcel of land represents a myriad of future opportunities.

## Property Details:

- > 844sqm\* level site
- > 29m\* street frontage to Cowles Road
- > Passing income / sold as a going concern
- > B6 Corridor Enterprise / 2.5:1 FSR / 22m height limit \*approximate