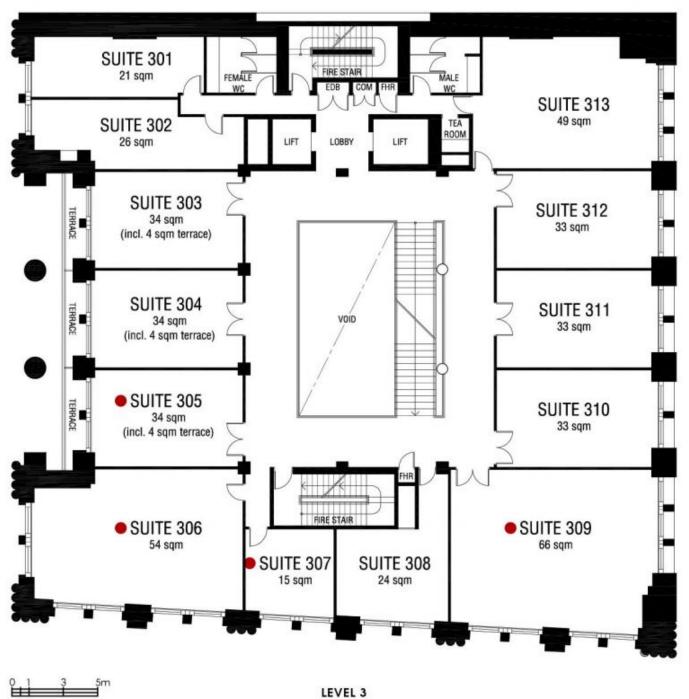

### FEATURES:

- 33sqm Office Suite
- Full security system
- Balcony
- Storage and cupboards
- Kitchenette + shared bathroom and shower on each level
- Shared meeting room
- Concierge

# Building Size : 33 sqm

Land Size : 3

View

ze: 33 sqm

: 33 sqm

W

: https://www.gunningre.com.au/lease/ns w/sydney-city/sydney/commercial/offices /5731191

scale