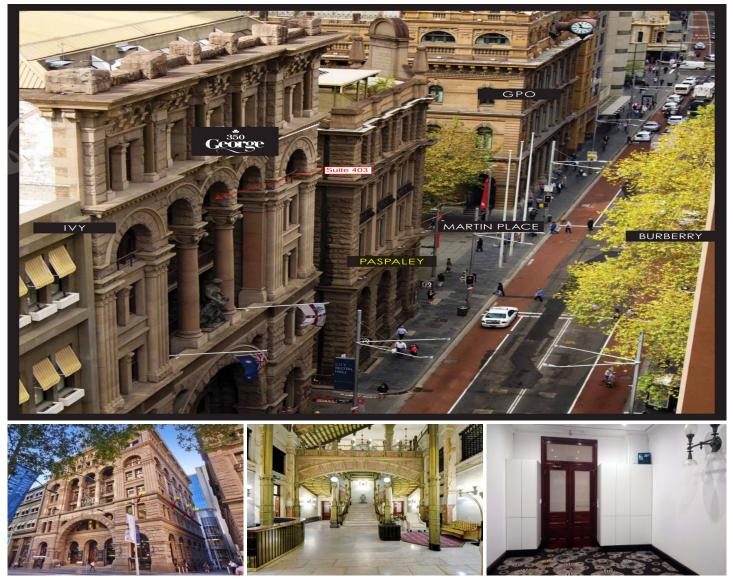

## 403/350 George Street Sydney NSW

### LOCATION

'350 George' boasts a prestigious address in the heart of Sydney's CBD, adjacent to Martin Place, the GPO and within minutes of landmarks such as Circular Quay, Australia Square, Hyde Park, the QVB, King Street Wharf and The Rocks, in close proximity to Wynyard, Town Hall