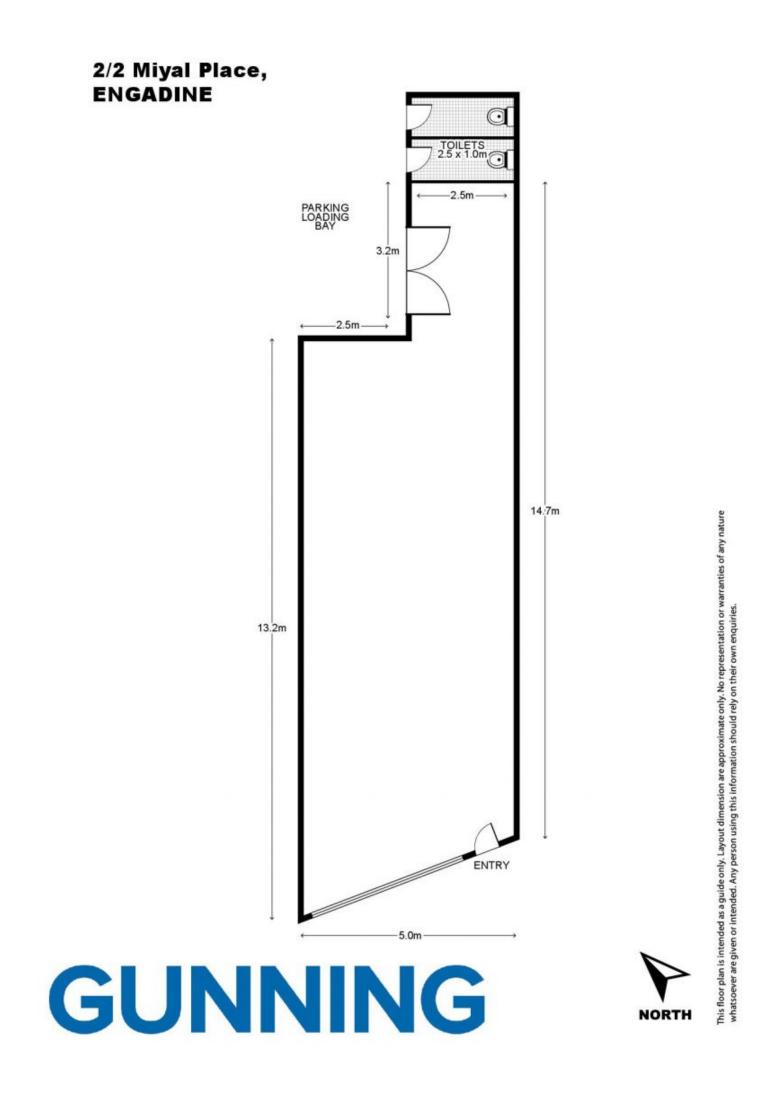

## **KEY FEATURES**:

- Internal area: 72sqm\*
- Strong frontage
- Air-conditioning
- Rear access for loading
- Opposite large car park
- Suitable as a shop or office

## Building Size : 72 sqm

View :

: https://www.gunningre.com.au/sale/nsw/ sutherland/engadine/commercial/retail/5 731192

James McKenny (02) 9310 9208

https://www.gunningre.com.au Just another WordPress site