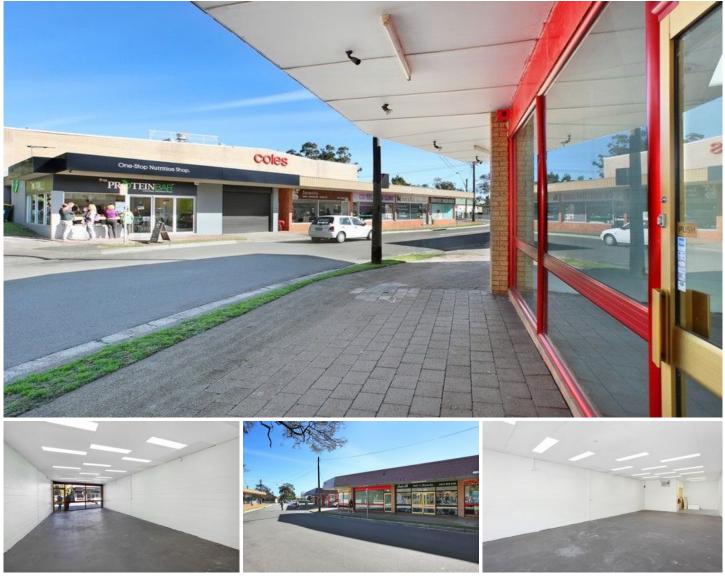

## 2/2 Miyal Place Engadine NSW

SHOP OR OFFICE WITH STRONG EXPOSURE WITHIN BUSY NEIGHBORHOOD SHOPPING PRECINCT!

Previously operating as a retail shop, the premises is an open canvass suitable for a wide range of users. Being located within the busy Engadine shopping precinct and opposite supermarket giant Coles, the property features strong pedestrian foot traffic and huge amounts of surrounding car parking.

## **KEY FEATURES**:

- Internal area: 72sqm\*
- Strong frontage
- Air-conditioning
- Rear access for loading
- Opposite large car park
- Suitable as a shop or office

## Building Size : 72 sqm

View :

: https://www.gunningre.com.au/sale/nsw/ sutherland/engadine/commercial/retail/5 731192

James McKenny (02) 9310 9208

https://www.gunningre.com.au Just another WordPress site