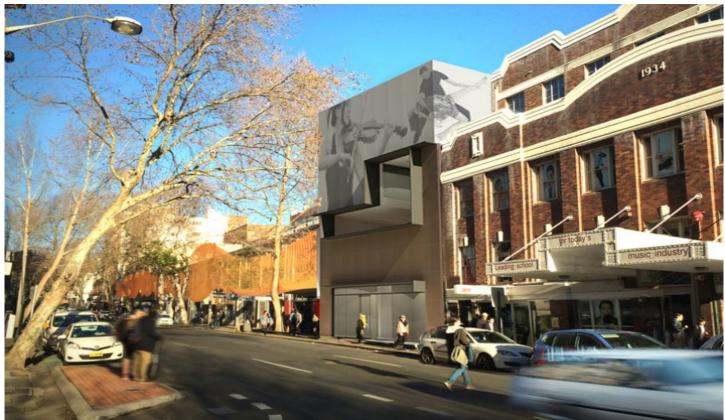

## 1-15 Foveaux Street Surry Hills NSW

Gunning Real Estate is pleased to offer for lease this prominently positioned retail shop located on high pedestrian traffic flow, Foveaux Street, Surry Hills.

Perfectly positioned for retail trade, this shop boast approximately 65sqm of double fronted and double height retail space. Suitable for a variety of uses (S.T.C.A).

This property features;

- Double height ceilings approx 6 metres
- 11.3m of expose to Foveaux Street
- Ability to build internal mezzanine (S.T.C.A)

Maximum pedestrian traffic flow with central railway station only moments away.