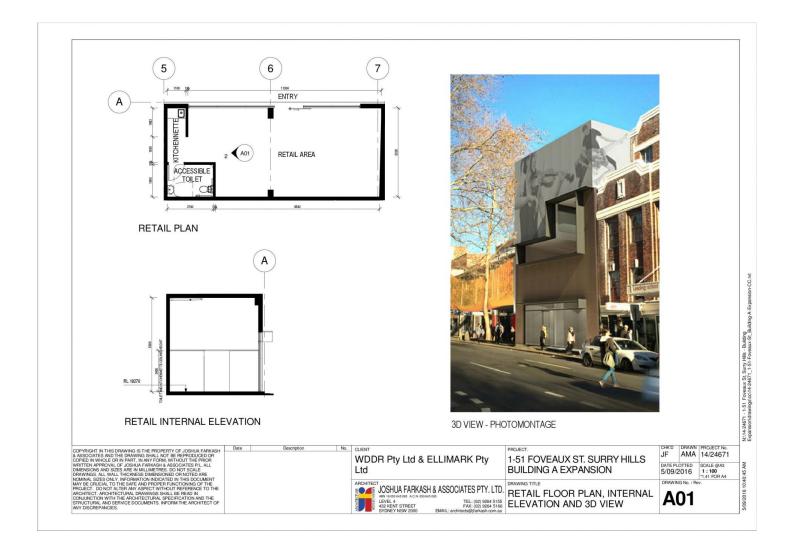

## 1-15 Foveaux Street Surry Hills NSW

Gunning Real Estate is pleased to offer for lease this prominently positioned retail shop located on high pedestrian traffic flow, Foveaux Street, Surry Hills.

Perfectly positioned for retail trade, this shop boast approximately 65sqm of double fronted and double height retail space. Suitable for a variety of uses (S.T.C.A).

This property features;

- Double height ceilings approx 6 metres
- 11.3m of expose to Foveaux Street
- Ability to build internal mezzanine (S.T.C.A)

Maximum pedestrian traffic flow with central railway station only moments away.

## Building Size : 65 sqm

View

: https://www.gunningre.com.au/lease/ns w/eastern-suburbs/surry-hills/commercia l/retail/5731195

https://www.gunningre.com.au Just another WordPress site