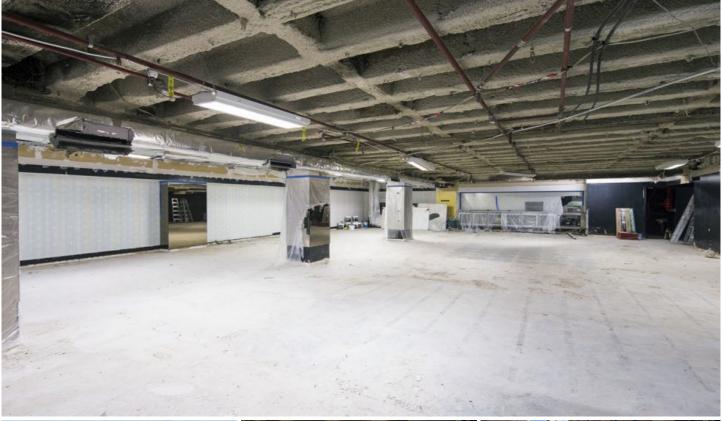

## Level Basement/47 York Street Sydney NSW

Located in the basement of AWA Building, an eye catching Art Deco14 storey office building. 47 York Street is centrally located to Barangaroo, new Wynyard Station, Martin Place and city retail center.

With limited opportunity for new restaurant/bar in core CBD locations, this is one not to be missed.

**Building Size**: 300 sqm **Land Size**: 300 sqm

View : https://www.gunningre.com.au/lease/ns

w/sydney-city/sydney/commercial/retail/