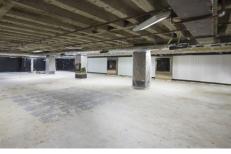

## Level Basement/47 York Street Sydney NSW

Located in the basement of AWA Building, an eye catching Art Deco14 storey office building. 47 York Street is centrally located to Barangaroo, new Wynyard Station, Martin Place and city retail center.

With limited opportunity for new restaurant/bar in core CBD locations, this is one not to be missed.

**Building Size**: 300 sqm **Land Size**: 300 sqm

View : https://www.gunningre.com.au/lease/ns

w/sydney-city/sydney/commercial/retail/