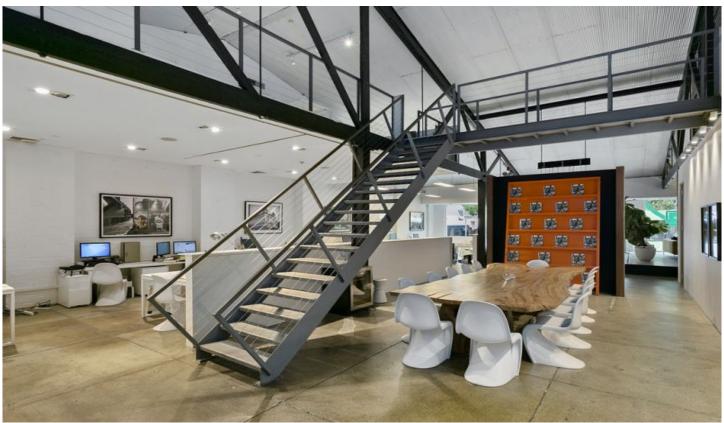

## 146 Foveaux Street Surry Hills NSW

Gunning Real Estate & Oxford Agency as co-exclusive agents are pleased to present this highly creative warehouse style office in cosmopolitanism Surry Hills.

The property benefits from double height ceilings and character warehouse features. With expansive exposure to Foveaux Street the building also allows for rear access from Fitzroy Street, making it the perfect location and setup for showroom and office users.

The property features;

- Off street parking for up to two cars
- Mezzanine offices/meeting rooms
- Large glazed windows to Foveaux Street
- Polished concrete surfaces
- Exposed steel columns and beams

Building Size: 520 sqm