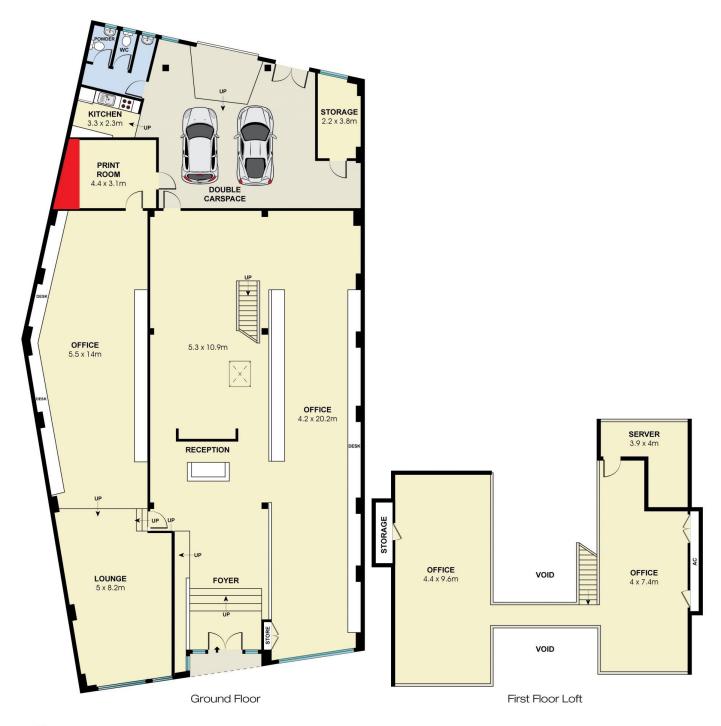

The property features;

- Off street parking for up to two cars
- Mezzanine offices/meeting rooms
- Large glazed windows to Foveaux Street
- Polished concrete surfaces
- Exposed steel columns and beams

Building Size: 520 sqm

View : https://www.gunningre.com.au/lease/ns

w/eastern-suburbs/surry-hills/commercia

I/offices/5731215

Scale in metres. Indicative only. Dimensions are approximate. All information contained here in is gathered from sources we believe to be reliable. However we cannot guarantee its accuracy and interested persons should rely on their own enquiries.