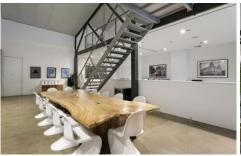

## 146 Foveaux Street Surry Hills NSW

Gunning Real Estate & Oxford Agency as co-exclusive agents are pleased to present this highly creative warehouse style office in cosmopolitanism Surry Hills.

The property benefits from double height ceilings and character warehouse features. With expansive exposure to Foveaux Street the building also allows for rear access from Fitzroy Street, making it the perfect location and setup for showroom and office users.

The property features;

- Off street parking for up to two cars
- Mezzanine offices/meeting rooms
- Large glazed windows to Foveaux Street
- Polished concrete surfaces
- Exposed steel columns and beams

Building Size: 520 sqm