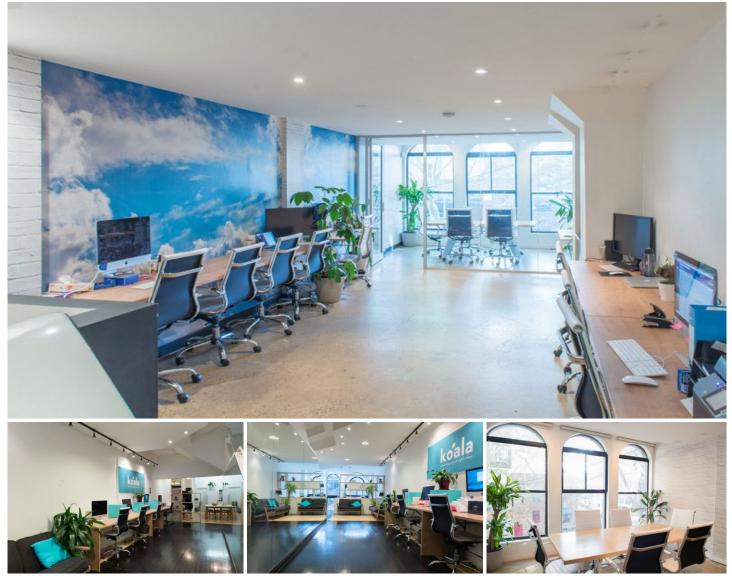

## **109 Foveaux Street Surry Hills NSW**

Gunning Real Estate in conjunction with Colliers International are pleased to present 109 Foveaux Street to the market for lease.

The building offers two levels of commercial accommodation, boardroom facilities, terrific natural light and street exposure.

Centrally located, the building is surrounded by terrific amenities including cafes, bars and pubs. Central station is located at the bottom of Foveaux Street marking the property highly accessible.

Foe further information or to arrange a time to inspect please feel free to contact the agent;