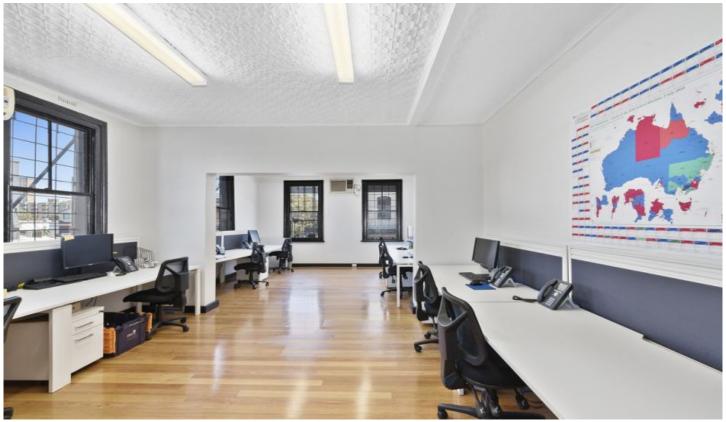

## 672 Crown Street Surry Hills NSW

Exposure, street frontage and natural light, three key attributes for the ideal retail space. 672 Crown Street, offers an excellent opportunity to establish your business on one of Surry Hill's busiest corners.

The property presents very well as it has been recently refurbished and is suitable for a large variety of businesses, offerings a bevy of different opportunities.

## **Property Details:**

- > Recently refurbished open retail shop
- > Access to grease trap and ability to install exhaust system (S.T.C.A)
- > 72sqm
- > Internal kitchenette and bathroom facilities
- > Air-conditioning throughout