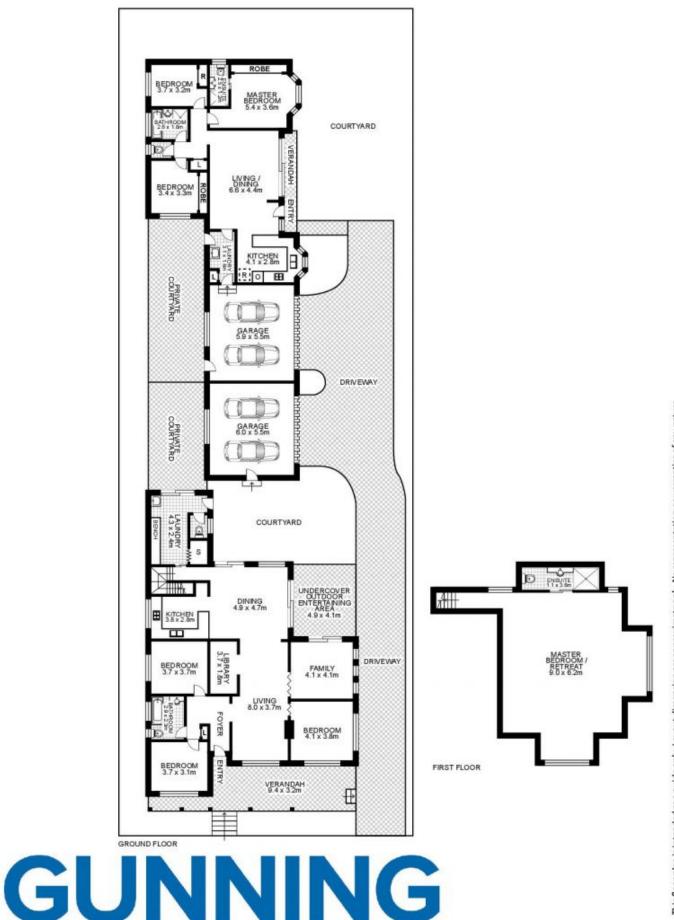

## 29 Saunders Bay Road, CARINGBAH

This floor plan is intended as a guide only. Layout dimension are approximate only. No representation or warranties of any nature whatsoever are given or intended. Any person using this information should rely on their own enquiries.