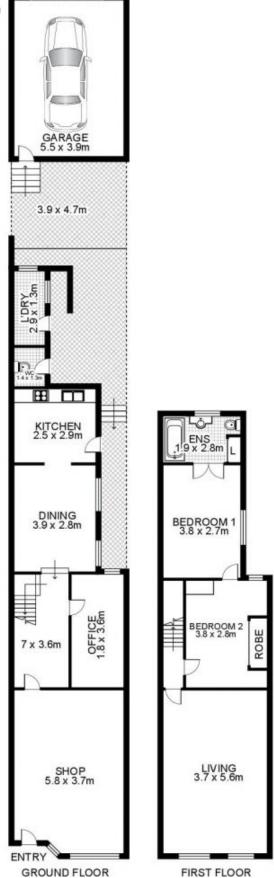

### 2 🛺 1 📛 1 🖨

**Building Size**: 1 sqm **Land Size**: 128 sqm

View : https://www.gunningre.com.au/sale/nsw/

eastern-suburbs/paddington/residential/t

errace/5731226

## 164 Hargrave Street, PADDINGTON

This floor plan is intended as a guide only. Layout dimension are approximate only. No representation or warrantles of any nature whatsoever are given or intended. Any person using this information should rely on their own enquiries.