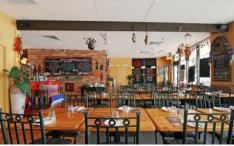

- ? Two high profile A-grade retail shops
- ? 20 years trading as a restaurant site
- ? 172 m2 with 2 secure car spaces
- ? Ideal leased investment or for an owner occupier

**View :** https://www.gunningre.com.au/sale/nsw/sutherlan d/cronulla/commercial/retail/5731227