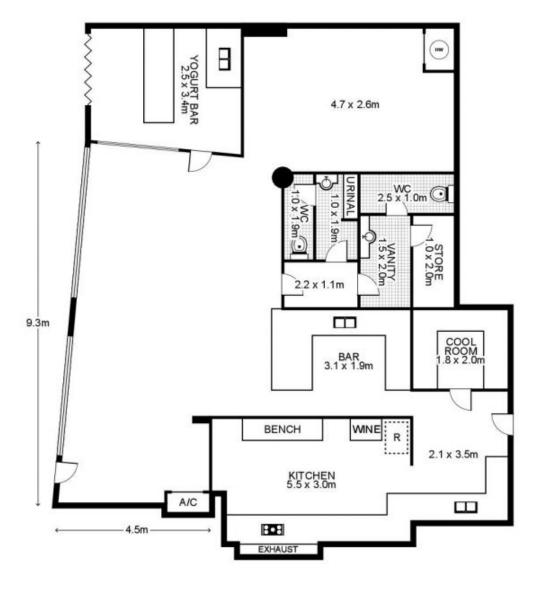

- ? Two high profile A-grade retail shops
- ? 20 years trading as a restaurant site
- ? 172 m2 with 2 secure car spaces
- ? Ideal leased investment or for an owner occupier

**View :** https://www.gunningre.com.au/sale/nsw/sutherlan d/cronulla/commercial/retail/5731227

## 7-8/ 20 Gerrale Street, CRONULLA

This floor plan is intended as a guide only. Layout dimension are approximate only. No representation or warrantles of any nature whatsoever are given or intended. Any person using this information should rely on their own enquiries.