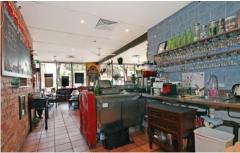

- ? Two high profile A-grade retail shops
- ? 20 years trading as a restaurant site
- ? 172 m2 with 2 secure car spaces
- ? Ideal leased investment or for an owner occupier

**View :** https://www.gunningre.com.au/sale/nsw/sutherlan d/cronulla/commercial/retail/5731227