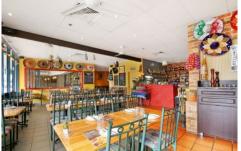

- ? Two high profile A-grade retail shops
- ? 20 years trading as a restaurant site
- ? 172 m2 with 2 secure car spaces
- ? Ideal leased investment or for an owner occupier

**View :** https://www.gunningre.com.au/sale/nsw/sutherlan d/cronulla/commercial/retail/5731227