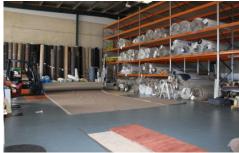

The property features a high clearance, configured with a roller door of 4.76 metres. It also includes a ground floor tiled reception/showroom area, a mezzanine office, and kitchenette + toilet facilities.