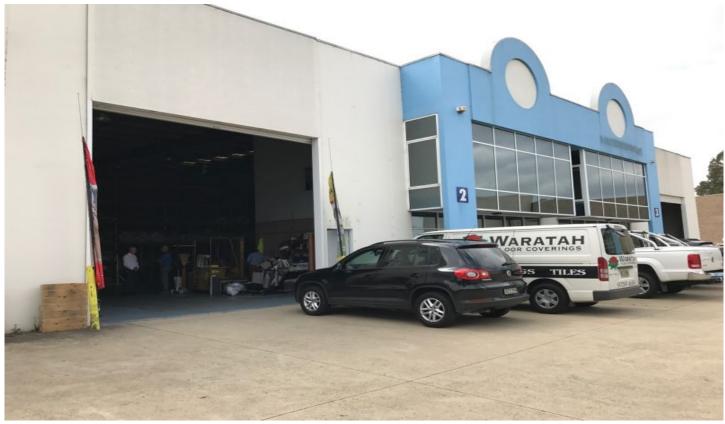

## 2/6 Mitchell Road Moorebank NSW

Gunning Real Estate is pleased to present this neat and versatile industrial unit for sale via private offers, on a sales and leaseback arrangement.

The property is part of an industrial complex of 6 units, and is located at the Western end of Mitchell Road. The complex is situated circa 900 metres away from the M5 on/off ramp.

The property features a high clearance, configured with a roller door of 4.76 metres. It also includes a ground floor tiled reception/showroom area, a mezzanine office, and kitchenette + toilet facilities.