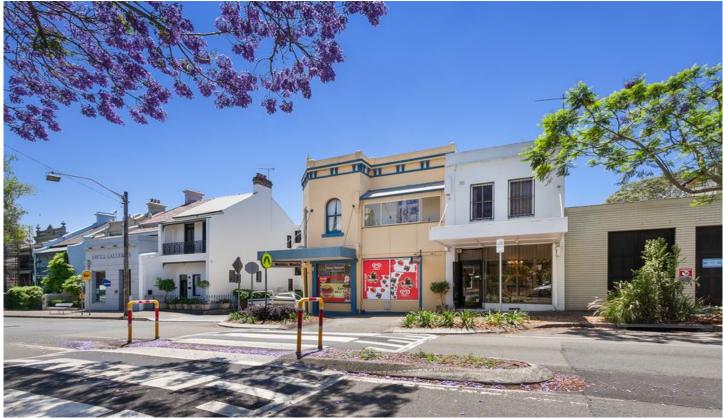

## 164 Hargrave Street Paddington NSW

Gunning Real Estate is delighted to offer for lease this freehold commercial terrace in the heart of tightly held Paddington.

The property features and ground floor shop/showroom fronting Hargrave Street and office/residential accommodation to the rear and level one of the property. The property is well located across the road from the popular and recently refurbished Bellevue Hotel.

- > 125 sqm of prime Paddington office accomodation (approx)
- > Mixed-Use property
- > North-East aspect
- > One LUG accessed by the rear lane

**Building Size**: 100 sqm **Land Size**: 128 sqm

View : https://www.gunningre.com.au/lease/ns