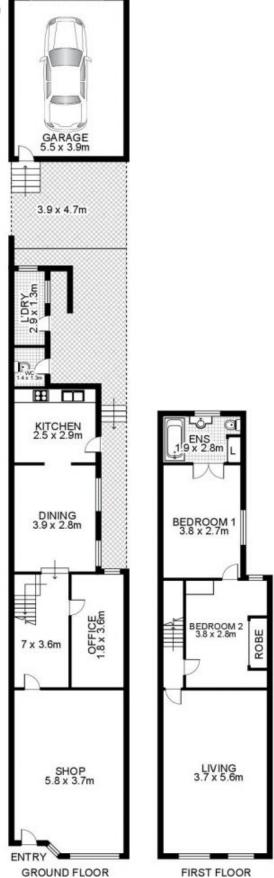

- > 125 sqm of prime Paddington office accomodation (approx)
- > Mixed-Use property
- > North-East aspect
- > One LUG accessed by the rear lane

**Building Size**: 100 sqm **Land Size**: 128 sqm

View : https://www.gunningre.com.au/lease/ns

## 164 Hargrave Street, PADDINGTON

This floor plan is intended as a guide only. Layout dimension are approximate only. No representation or warrantles of any nature whatsoever are given or intended. Any person using this information should rely on their own enquiries.