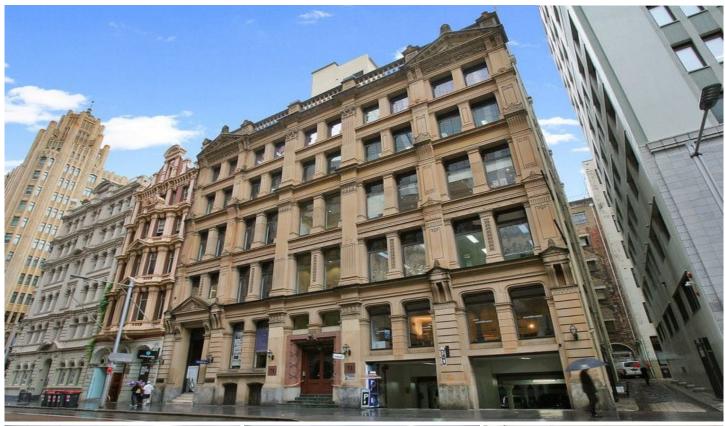

## Level 1/102/71 York Street Sydney NSW

71 York Street is a six (6) storey office building located between King Street & Barrack Street, close walking distance to Town Hall, Wynyard, Martin Place & King Street Wharf.

Built circa. 1888 and designed by Thomas Rowe, one of Australia's leading architects of the Victorian era, the heritage building is classified by the National Trust.

Basement car parking is available separately managed by Wilson Parking.

The property is leased to DDNT consulting who occupied the premises since the building was refurbished in 2009. DDNT has 20 years professional expertise, specialising in the development and implementation of systems for public utilities.