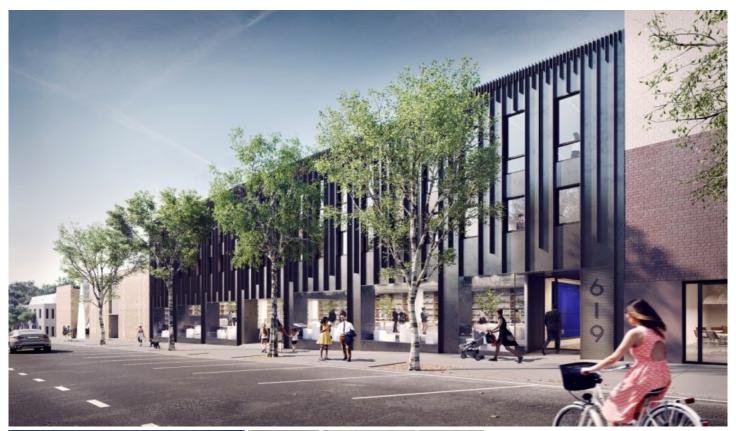

## 619 Elizabeth Street Redfern NSW

Gunning Real Estate is proud to be the exclusive marketing agents for the latest City Fringe high tech and creative office developments.

Soon to be refurbished 619 Elizabeth will be a creative Meca with ultra large floor plates of approximately 1100 sqm up to whole building of 3000 sqm approximately.

Also available is 525 sqm retail flagship with an exceptional wide frontage and oversized shopfront glazing with mechanical exhaust.

Located under 10 minutes' walk to Central, Redfern Stations and the new Light rail station allowing accessibility across all parts of Sydney and to the airport.

Surrounded by some of Sydney's most vibrant cafes and

**Building Size**: 3000 sqm **Land Size**: 1250 sqm

View : https://www.gunningre.com.au/lease/ns

w/eastern-suburbs/redfern/commercial/o

ffices/5731274