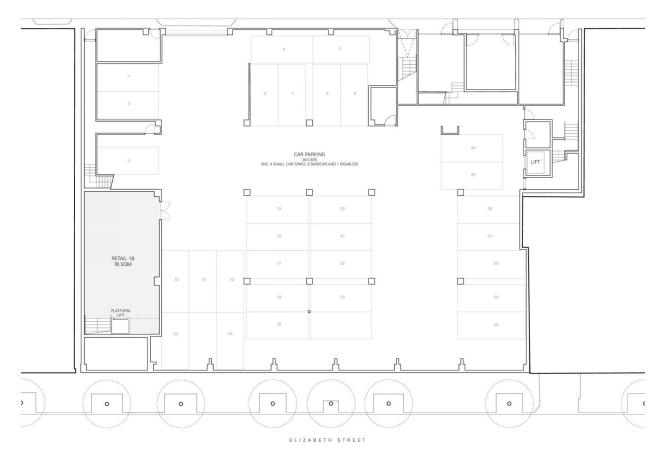

al Estate is proud to be the exclusive marketing agents for the latest City Fringe high tech and creative office developments.

Soon to be refurbished 619 Elizabeth will be a creative Meca with ultra large floor plates of approximately 1100 sqm up to whole building of 3000 sqm approximately.

Also available is 525 sqm retail flagship with an exceptional wide frontage and oversized shopfront glazing with mechanical exhaust.

Located under 10 minutes' walk to Central, Redfern Stations and the new Light rail station allowing accessibility across all parts of Sydney and to the airport.

Surrounded by some of Sydney's most vibrant cafes and

**Building Size**: 3000 sqm **Land Size**: 1250 sqm

View : https://www.gunningre.com.au/lease/ns

w/eastern-suburbs/redfern/commercial/o

ffices/5731274



619 ELIZABETH ST - BASEMENT SCALE 1:150