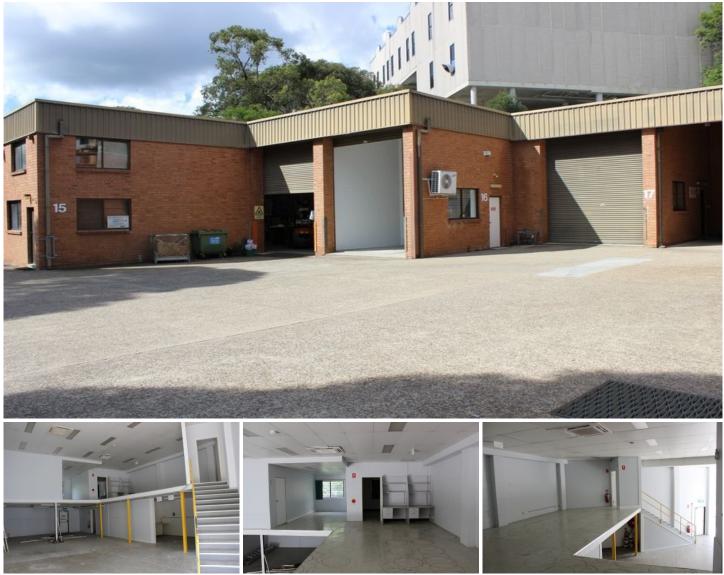

## 16/8 Leighton Place Hornsby NSW

Gunning Real Estate along with Balmoral Partners is pleased to present for sale via Public Auction (if not sold prior) this industrial unit boasting great natural light, air-conditioning, and a partial fitted office area. The ground floor warehouse is open plan with good natural light.

## **KEY FEATURES**

- \* Warehouse Floor: 162sqm
- \* First Floor Office: 88sqm
- \* Container height roller door
- \* 4.2m Internal clearance
- \* Four (4) allocated car spaces

Building Size : 250 sqm

: https://www.gunningre.com.au/sale/nsw/ north-shore-upper/hornsby/commercial/i ndustrial/5731287