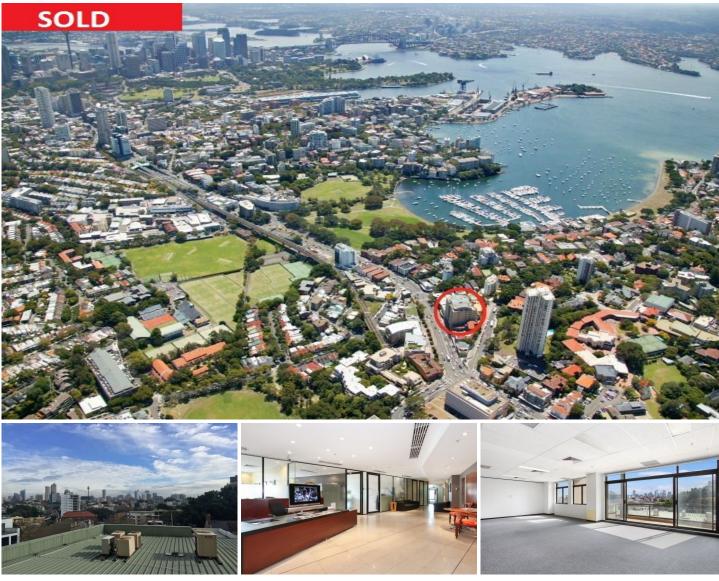

## Level 3/100 New South Head Road Edgecliff NSW

Gunning RE is very pleased to have achieved an excellent result for the sale of this impressive whole floor opportunity, situated in a prime city-fringe location.

The overwhelming foot print of the strata floor allows for great diversity, with the ability to split into multiple smaller tenancies, or open right up for a large single tenancy.

## **Property Features:**

- > Drenched in natural light
- > Sprawling views of Sydney's CBD
- > 685sqm of NLA
- > Multiple tenants / income sources
- > 2.5 year W.A.L.E
- > 8 car spaces + storage (CP)

Location Details: