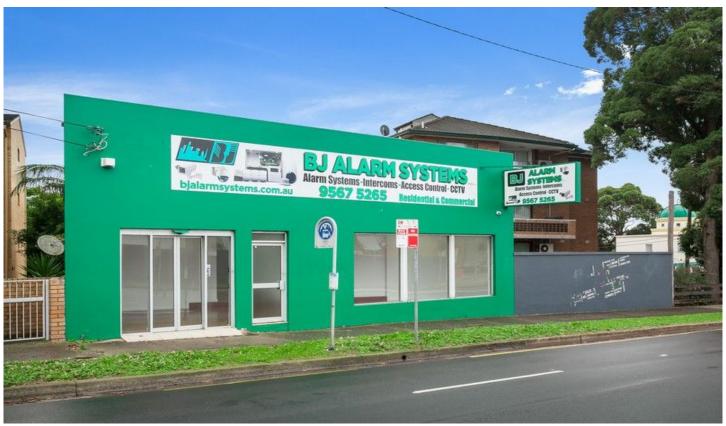

## 157 Princes Highway Arncliffe NSW

This freestanding premises situated along the Princes Highway in very close proximity to the M5 on and off ramps is built over 2 floors.

The ground level features an open plan office/showroom facing the street and to the rear; 1 partitioned office (gyprock- can be removed if required), a kitchen and 2 toilets.

## **KEY FEATURES**

Ground level: 120sqm\*
Lower ground: 120sqm\*
Total building area: 240sqm\*
Ample parking via side streets

View : https://www.gunningre.com.au/lease/ns w/st-george/arncliffe/commercial/retail/5