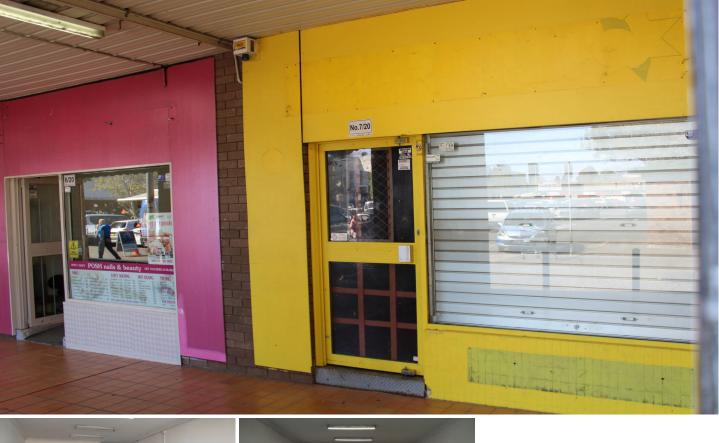

## 7/20 McFarlane Street Merrylands NSW

Prominent location linking Merrylands Mall/Road and Stocklands Merrylands Shopping Centre. Key property features include:

- > 43sqm (approx.)
- > High foot traffic
- > Secure door and roller shutter
- > Storage Room
- > Ample parking

For further information or to inspect, please call:

Anthony Tsapicounis

M: 0422 473 077 P: 02 9698 0222 E: anthonyt@gunningre.com.au

https://www.gunningre.com.au Just another WordPress site Building Size : 43 sqm