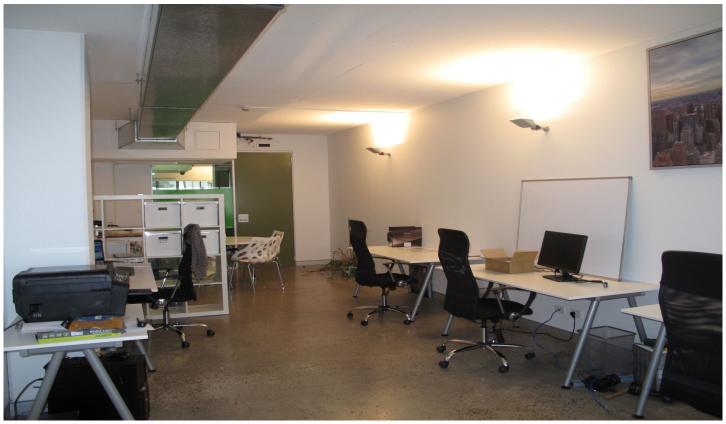

## Level 1/208/35 Buckingham Street Surry Hills NSW

The office is located on Buckingham Street in the commercial precinct of Surry Hills. The property would suite a variety of commercial operators who require space in the area.

Features include:

- 43sqm
- Large windows at one end providing good natural light
- Air-conditioning
- Polished concrete floors
- Available 1st of September 2017

Call the agents today for further information or to arrange an inspection