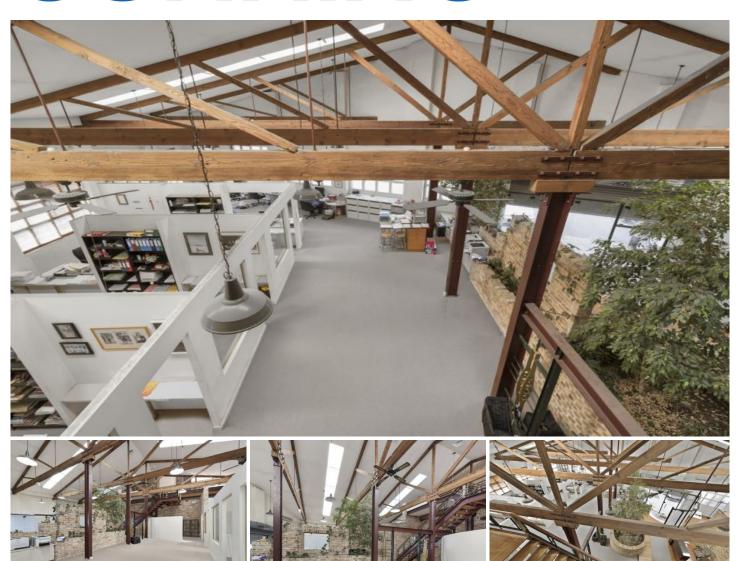

## 8-14 Nelson Street Annandale NSW

Gunning Real Estate is delighted to present to the market, this excellent showroom/office opportunity in poplar and conveniently located Annandale.

8-14 Nelson Street features many of its original character warehouse features, including the exposed timber beams and steel columns and has been upgraded into a well presented an unique working environment.

This property offers tenants;

- 673.5sqm of showroom and office accommodation
- 4-6 off street car spaces
- Unique and character features
- Outdoor terrace on level 1
- Exceptional natural light through numerous skylights
- Ample storage space