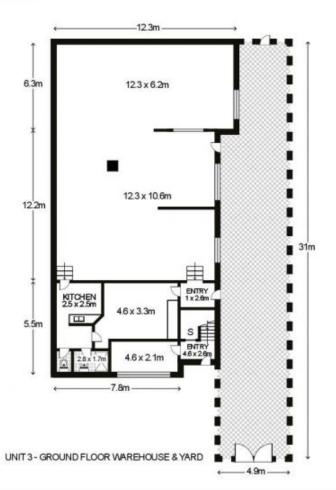

## Unit 1 & 3/5 Stanley Street, PEAKHURST

UNIT 1 - FIRST FLOOR OFFICE

STANLEY STREET

This floor plan is intended as a guide only. Layout dimension are approximate only. No representation or warrantles of any nature whatsoever are given or intended. Any person using this information should rely on their own enquiries.