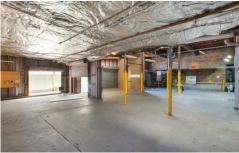

## 1&3/5 Stanley Street Peakhurst NSW

Gunning Real Estate is pleased to present this fantastic warehouse/office & yard opportunity situated within the prominent Peakhurst/Mortdale industrial precinct.

The offering is 2 strata units to be sold in one line which is currently configured with a small ground floor office/reception area, a warehouse to the rear, a small yard to the side, parking at the front and an office on the first floor.

## **KEY FEATURES**

- Ground floor warehouse + reception: 260sqm\*
- First floor office: 235sqm\*

Building Size: 495 sqm

View : https://www.gunningre.com.au/sale/nsw/

st-george/peakhurst/commercial/industri