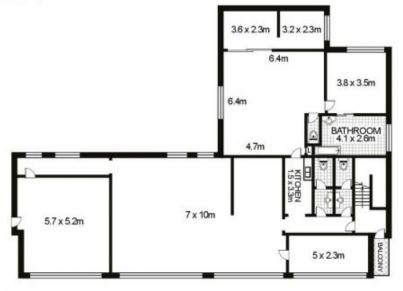

## Unit 1 & 3/5 Stanley Street, PEAKHURST

UNIT 1 - FIRST FLOOR OFFICE

STANLEY STREET

This floor plan is intended as a guide only. Layout dimension are approximate only. No representation or warrantles of any nature whatsoever are given or intended. Any person using this information should rely on their own enquiries.