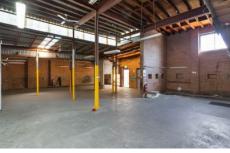

## 1&3/5 Stanley Street Peakhurst NSW

Gunning Real Estate is pleased to present this fantastic warehouse/office & yard opportunity situated within the prominent Peakhurst/Mortdale industrial precinct.

The offering is 2 strata units to be sold in one line which is currently configured with a small ground floor office/reception area, a warehouse to the rear, a small yard to the side, parking at the front and an office on the first floor.

## **KEY FEATURES**

- Ground floor warehouse + reception: 260sqm\*
- First floor office: 235sqm\*

Building Size: 495 sqm

View : https://www.gunningre.com.au/sale/nsw/

st-george/peakhurst/commercial/industri