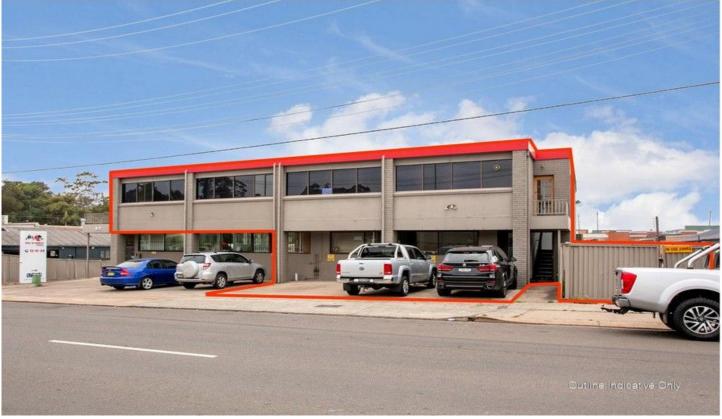

## 1&3/5 Stanley Street Peakhurst NSW

Gunning Real Estate is pleased to present this fantastic warehouse/office & yard opportunity situated within the prominent Peakhurst/Mortdale industrial precinct.

The offering is 2 strata units to be sold in one line which is currently configured with a small ground floor office/reception area, a warehouse to the rear, a small yard to the side, parking at the front and an office on the first floor.

The property is well positioned just off very popular and prominent Boundary Road, providing access to the M5 via Forest Road and King Georges Road.