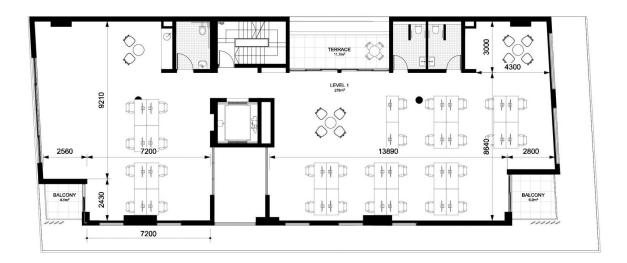

The building is prominently located on the corner of

Building Size: 278 sqm

**View**: https://www.gunningre.com.au/lease/ns

w/eastern-suburbs/surry-hills/commercia

I/offices/5731355

2 Level 1 Floor Plan Scale: 1:100

| ARCHITECT hill thalis  WHI 5, 58-72 (Northorth Are Surp 108, 1839-2010 Authorit 102 971 (457 + 102 993) (317) 2071 (457 + 102 993) (317)                                                                                                                                                                                                                                                                                                                                                                                                                                                                                                                                                                                                                                                                                                                                                                                                                                                                                                                                                                                                                                                                                                                                                                                                                                                                                                                                                                                                                                                                                                                                                                                                                                                                                                                                                                                                                                                                                                                                                                                       |  | REV | DATE | DATE AMENDMENT    |                                                         | 44A Fovegux St, Surry Hills | DRAWIN      | Le                | vel 1 Floor Plan     |
|--------------------------------------------------------------------------------------------------------------------------------------------------------------------------------------------------------------------------------------------------------------------------------------------------------------------------------------------------------------------------------------------------------------------------------------------------------------------------------------------------------------------------------------------------------------------------------------------------------------------------------------------------------------------------------------------------------------------------------------------------------------------------------------------------------------------------------------------------------------------------------------------------------------------------------------------------------------------------------------------------------------------------------------------------------------------------------------------------------------------------------------------------------------------------------------------------------------------------------------------------------------------------------------------------------------------------------------------------------------------------------------------------------------------------------------------------------------------------------------------------------------------------------------------------------------------------------------------------------------------------------------------------------------------------------------------------------------------------------------------------------------------------------------------------------------------------------------------------------------------------------------------------------------------------------------------------------------------------------------------------------------------------------------------------------------------------------------------------------------------------------|--|-----|------|-------------------|---------------------------------------------------------|-----------------------------|-------------|-------------------|----------------------|
| ACPECIONE PUBLISHED AND ACCEPTION OF PROPERTY AND ACPECION AS ACPECION AS ACCEPTION |  |     |      | Indicative layout | Additions & atterations to existing commercial building | JOB NO<br>15.38             | DRAWN<br>AR | SCALE<br>1:100@A3 | DRAWING NO.<br>M2.12 |
|                                                                                                                                                                                                                                                                                                                                                                                                                                                                                                                                                                                                                                                                                                                                                                                                                                                                                                                                                                                                                                                                                                                                                                                                                                                                                                                                                                                                                                                                                                                                                                                                                                                                                                                                                                                                                                                                                                                                                                                                                                                                                                                                |  |     |      |                   | CUENT<br>Laoutaris Constructions P/L                    | Date<br>Date                | PT          | 25/10/17          | REVISION             |