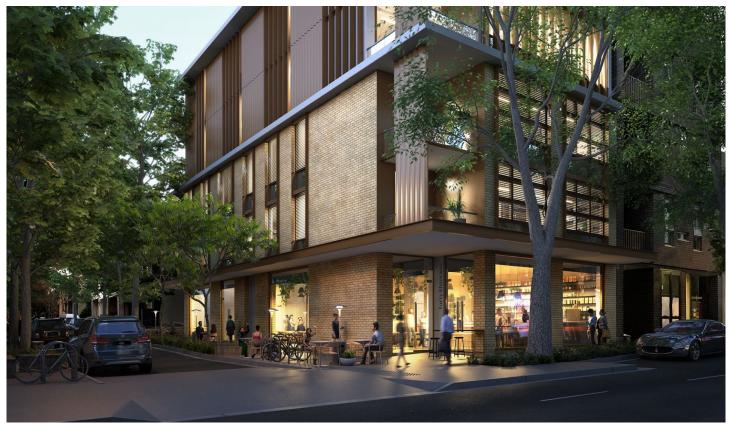

## 44 Foveaux Street Surry Hills NSW

Gunning Real Estate is delighted to bring to the market 44 Foveaux Street, Surry Hills latest boutique, creative, mixed use development.

44 Foveaux Street has been designed as a work lifestyle hub anchored by up to two ground floor hospitality tenancies providing a dynamic street level energy to the buildings entrance.

This five level building consists of 4 commercial floors of varying sizes (187sqm-300sqm) with each featuring 3.35 metre ceiling heights, exclusive Belmore Street lobby featuring Terrazzo flooring, elevator opening directly onto each floor and outdoor terraces adding to buildings overall appeal.

The building is prominently located on the corner of

Building Size: 278 sqm

**View**: https://www.gunningre.com.au/lease/ns

w/eastern-suburbs/surry-hills/commercia

I/offices/5731355

2 Level 1 Floor Plan Scale: 1:100