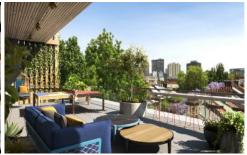

This five level building consists of 4 commercial floors of varying sizes (187sqm-300sqm) with each featuring 3.35 metre ceiling heights, exclusive Belmore Street lobby featuring Terrazzo flooring, elevator opening directly onto each floor and outdoor terraces adding to buildings overall appeal.