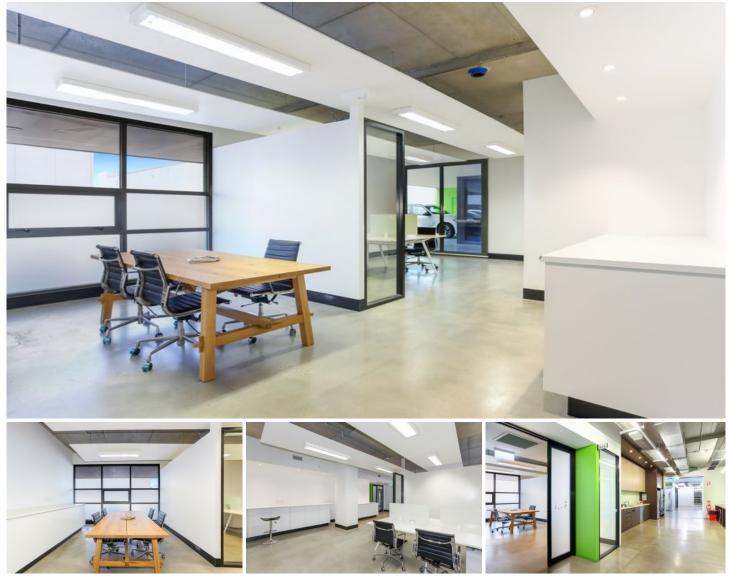

#### The Suite:

- 57m2 creative Office/Studio
- Polished concrete floors and exposed ceiling
- Great natural light and floor to ceiling glass
- Including new Fitout and Furniture package (worth \$25k)

#### The Building:

- Common kitchen, breakout areas, bike rack, toilet

https://www.gunningre.com.au Just another WordPress site