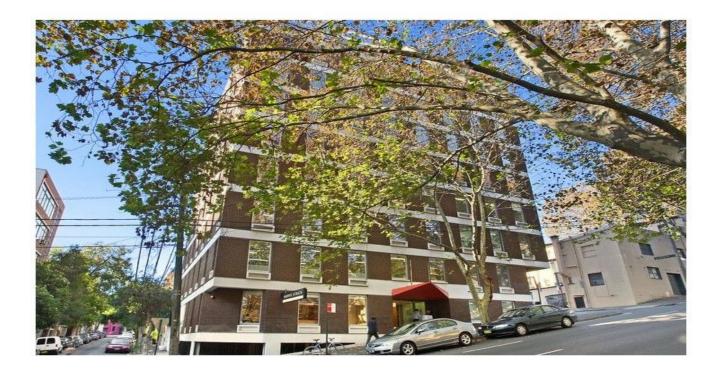

## 403/88 Foveaux Street Surry Hills NSW

88 Foveaux Street, Surry Hills is located approximately 450 meters from Central Station. The building has been completely refurbished and is serviced by 2 high speed elevators. Easy access to public transport (Central Bus and Train Stations), restaurants and cafes. Male and female toilet facilities on each floor.

## **OFFICE FEATURES:**

- 35sqm on Level 4
- Long windows with beautiful leafy outlook
- Views to Foveaux Street & great natural light
- Shared Kitchenette and Toilets on each level
- Tenanted Investment