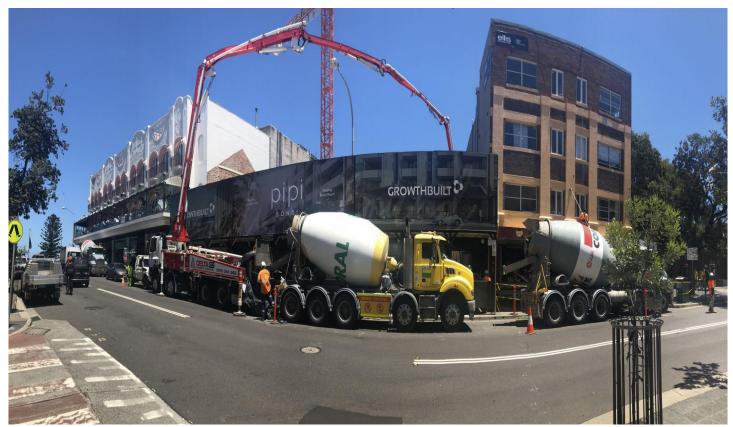

## 10-14 Hall Street Bondi Beach NSW

Pipi Bondi - construction has well and truly commenced on our magnificent new residential addition to Bondi Beach.

Growthbuilt is currently pouring the ground floor slab and well on track to achieve our target of a late 2019 completion.

With sales reaching over 60% of the total project, Pipi continues to offer a great opportunity to invest in BONDI BEACH - traditionally one of the safest and best yielding property markets in Australia.