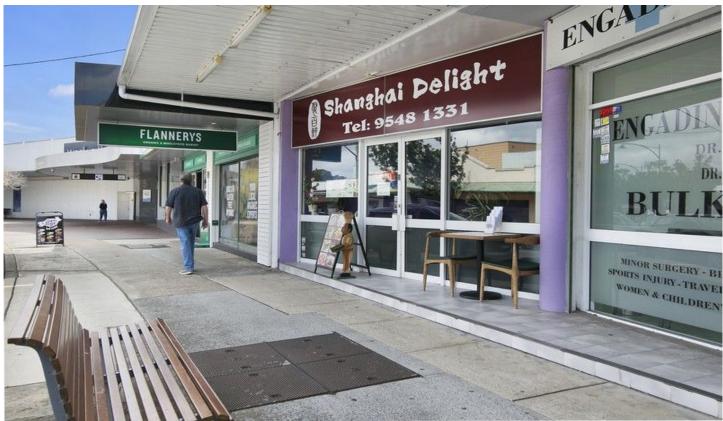

## 1/1015-1023 Old Princes Highway Engadine NSW

Gunning Real Estate is pleased to present for sale via Public Auction (if not sold prior) this fantastic investment opportunity. The property on offer is a small ground floor strata shop, fully fitted out and leased to a restaurant.

The property is located within a popular suburban business hub situated just 1-2 doors down from Club Engadine and Engadine Central Shopping Centre which features many specialty stores and is anchored by supermarket giant Woolworths.

The shop is part of a small strata scheme situated on a large circa 1,500sqm block of land. Hence future upside may come from amalgamating the strata redevelopment. In the interim the rear of the site serves as a large car park for tenants & customers and provides easy rear lane access for loading and deliveries.