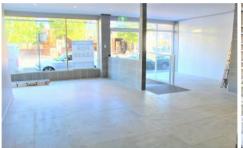

## **KEY FEATURES:**

- \* Floor area: 70sqm (approx.) (after landlord's works). 30sqm(approx.) (as is)
- \* Brand new tiles and paint
- \* Extensive glass frontage
- \* Disabled access

**View :** https://www.gunningre.com.au/lease/nsw/liverpool-fairfield/liverpool/commercial/retail/5731409