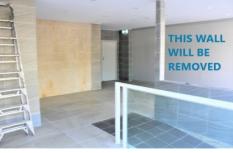

## **RENTAL:**

\$450 per week + GST gross (rent it as it is) \$670 per week + GST gross (walls to be removed by landlord and back area further extended to the tenant's specification)

## **KEY FEATURES:**

- \* Floor area: 70sqm (approx.) (after landlord's works). 30sqm(approx.) (as is)
- \* Brand new tiles and paint
- \* Extensive glass frontage
- \* Disabled access

**View :** https://www.gunningre.com.au/lease/nsw/liverpool-fairfield/liverpool/commercial/retail/5731409