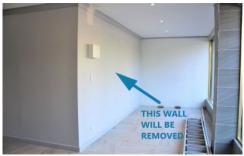

## **RENTAL:**

\$450 per week + GST gross (rent it as it is) \$670 per week + GST gross (walls to be removed by landlord and back area further extended to the tenant's specification)

## **KEY FEATURES:**

- \* Floor area: 70sqm (approx.) (after landlord's works). 30sqm(approx.) (as is)
- \* Brand new tiles and paint
- \* Extensive glass frontage
- \* Disabled access

**View :** https://www.gunningre.com.au/lease/nsw/liverpool-fairfield/liverpool/commercial/retail/5731409