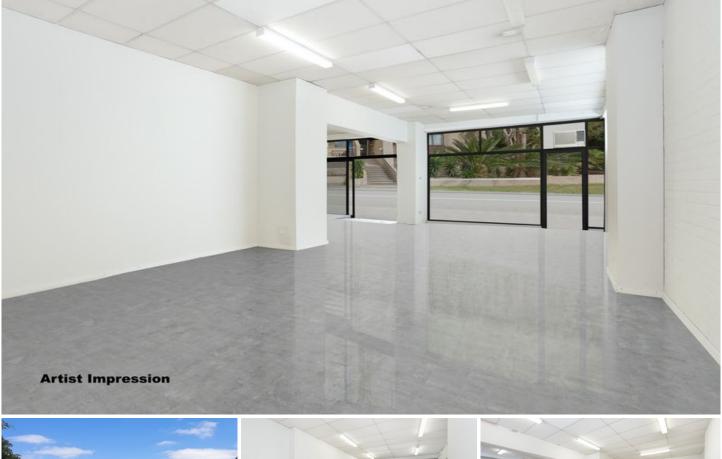

## 2-6 Flood Street Bondi NSW

- Shop 1 (103sqm) available
- Great exposure to Old South Head Road traffic

- Ideal for Retail or Food/Convenience store etc

Suits Uses: Neighborhood shops, Markets, Health-Consulting rooms etc

- 2 Carspaces available

Close to Synagogue, Jewish House, Our Big Kitchen etc

For more information or to inspect contact the Agent:

Alberto Da Grava 0416 919 423 albertod@gunningre.com.au