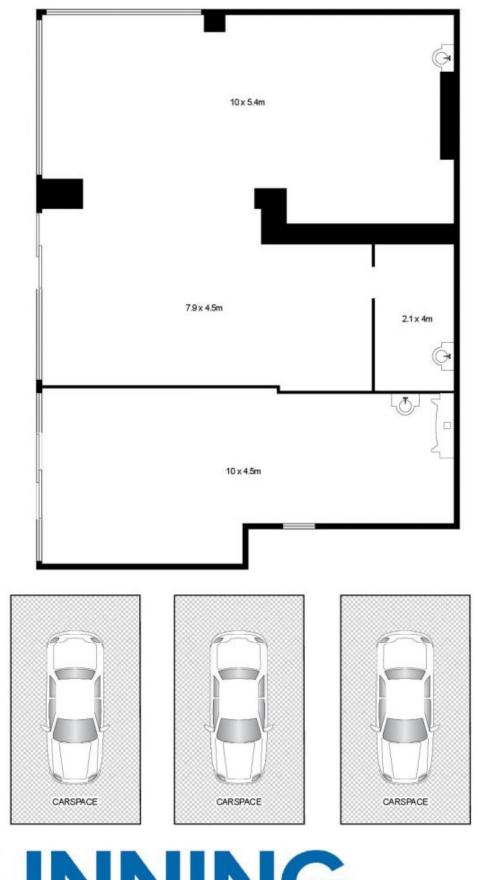

## Building Size : 100 sqm

Land Size

View

: 100 sqm

: https://www.gunningre.com.au/lease/ns w/eastern-suburbs/bondi/commercial/ret ail/5731410

## 2-6 Flood Street, BONDI

This floor plan is intended as a guide only. Layout dimension are approximate only. No representation or warranties of any nature whatsoever are given or intended. Any person using this information should rely on their own enquiries.