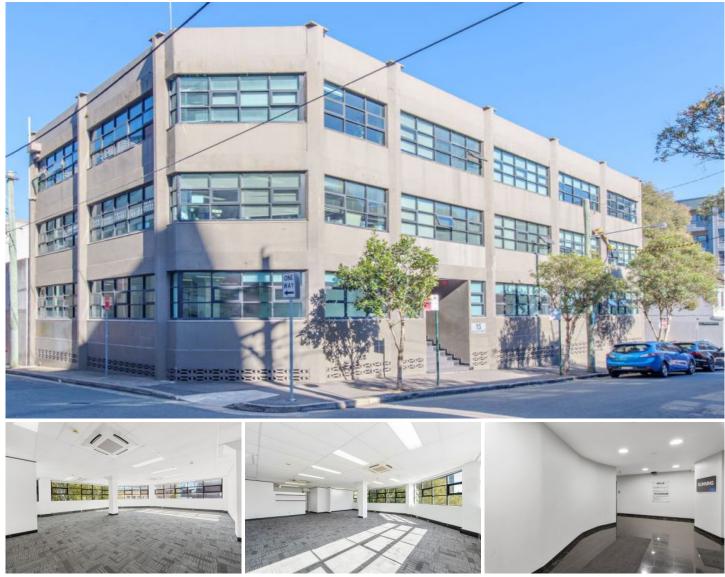

## **15 Belvoir Street Surry Hills NSW**

Gunning Real Estate in conjunction with Belle Commercial Surry Hills are pleased to offer for lease this two great spaces within Belvoir Studios, Surry Hills.

Suite G.01 is a spacious open plan, ground floor office space with outstanding natural light and internal boardroom facility.

Suite 2.05 is a corner position commercial office situated on level 2 of the Belvoir Studios.

Belvoir Studios is located 400m from Central Station and the light rail, and is surrounded by terrific local amenities, including Prince Alfred Park.

Features include: - Suite G.02 - 64sqm