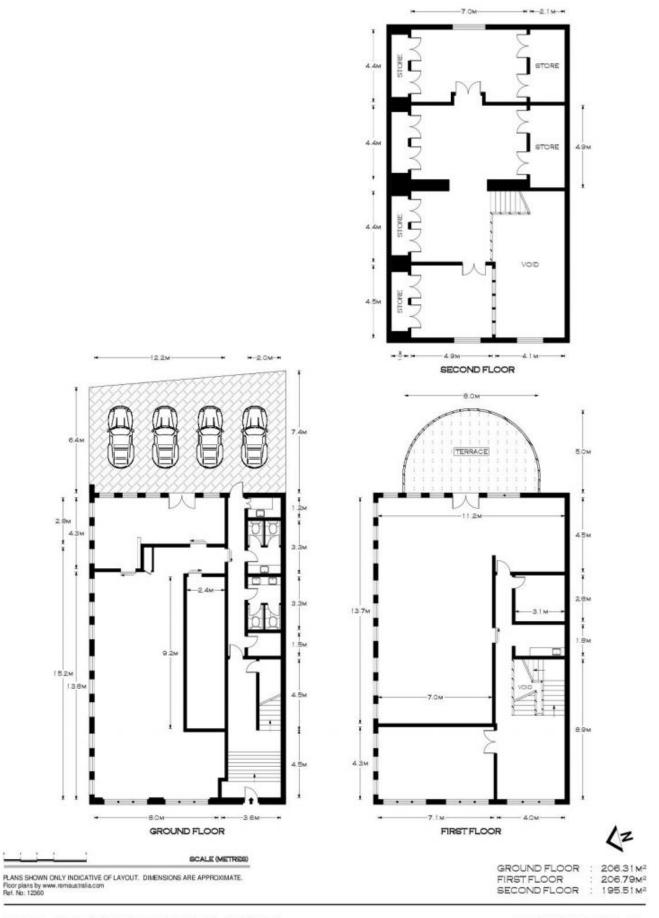

This exclusive boutique building boast 4+ metre high ceilings over three expansive levels of office accommodation, all drenched in natural light from 3 elevations. The property benefits from up to 6 car spaces accessed from the rear lane.

This property features;

Building Size: 609 sqm

**View**: https://www.gunningre.com.au/lease/ns

w/eastern-suburbs/surry-hills/commercia

I/offices/5731430