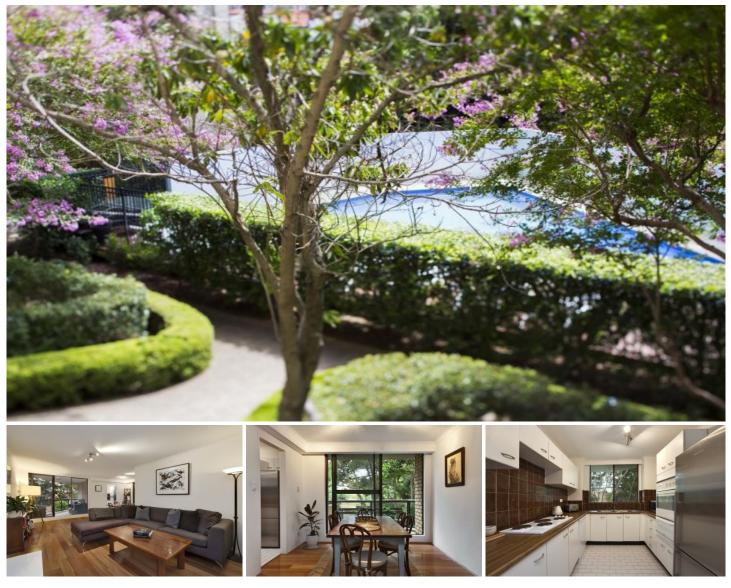

## 26/1 Tewkesbury Avenue Darlinghurst NSW

A very rare opportunity, Tucked away in a quiet leafy cul-de-sac, well away from passing vehicle and pedestrian traffic, featuring Lush gardens and a large outdoor pool. It's an Inner city oasis moments to the stylish cafés and boutiques of Darlinghurst and Potts Point.

The apartment enjoys a very functional layout, Large kitchen, Master with walk-in-wardrobe to en-suite, spacious main bathroom recently renovated, a separate full-size laundry room, undercover security parking space with direct elevator access, and secure undercover visitor parking makes this a very desirable block.