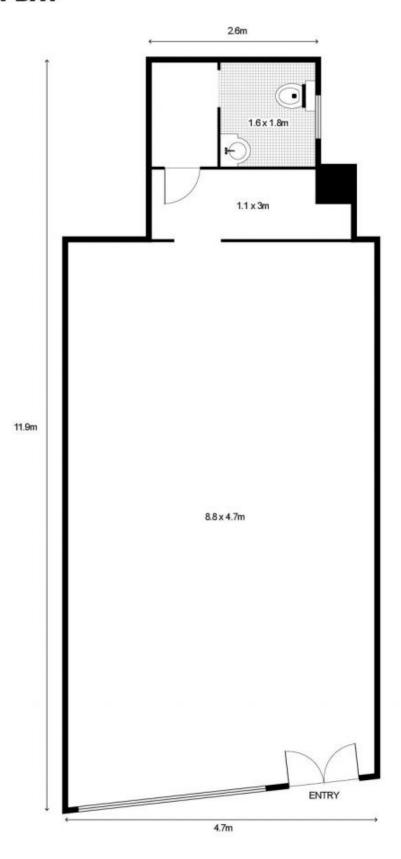

## 35 Elizabeth Bay Road, ELIZABETH BAY

**GUNNING** 

This floor plan is intended as a guide only. Layout dimension are approximate only. No representation or warrantles of any nature whatsoever are given or intended. Any person using this information should rely on their own enquiries.

- 55sqm on street level (approx 12m x 4.7m)
- 5m of Street exposure
- Storage and Toilet at the back
- Close proximity to busy Macleay St, Gazebo and other local popular shops
- Suitable for a wide range of uses
- Light Food, Gallery, Office are welcome