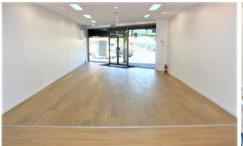

## **KEY FEATURES:**

- \* 75sqm (approx.)
- \* Air-conditioned + shared disabled toilets
- \* Disabled access
- \* Main road exposure
- \* Wide glass frontage
- \* Great natural light
- \* Open-plan shopfront
- \* Suit a variety of business usage