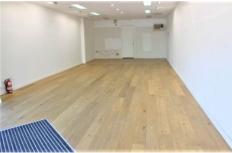

## **KEY FEATURES:**

- \* 75sqm (approx.)
- \* Air-conditioned + shared disabled toilets
- \* Disabled access
- \* Main road exposure
- \* Wide glass frontage
- \* Great natural light
- \* Open-plan shopfront
- \* Suit a variety of business usage