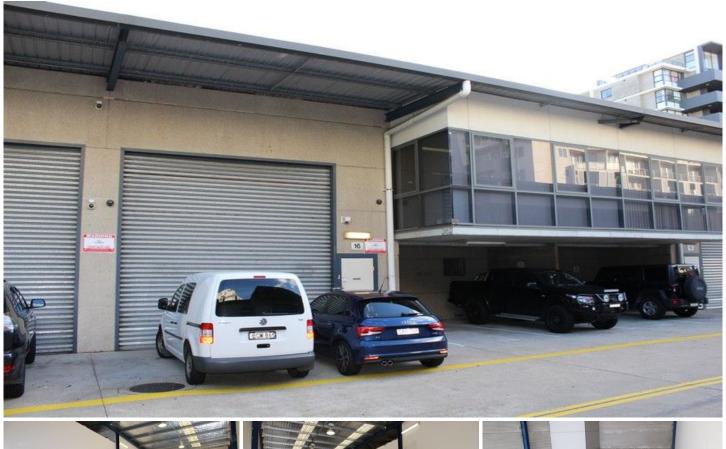

## **GUNNING**

## 16/13-15 Wollongong Road Arncliffe NSW

Gunning Real Estate is pleased to present this modern warehouse with a large mezzanine office component. The mezzanine level is fully carpeted and air conditioned and comes complete with 5 partitioned offices, store area and board room. On the ground level, the unit is fully self contained with male, female, shower and kitchenette facilities.

Located within close proximity to Arncliffe railway station and shops, the property is a short drive to Forest Road and Princes Highway with M5 on and off ramps close by. The property is also only minutes away from Sydney International and Domestic airport and Port Botany.

## **KEY FEATURES**

Ground level: 220sqm\*First floor: 110sqm\*

Building Size: 330 sqm

View : https://www.gunningre.com.au/lease/ns w/st-george/arncliffe/commercial/industri

al/5731451

James McKenny (02) 9310 9208