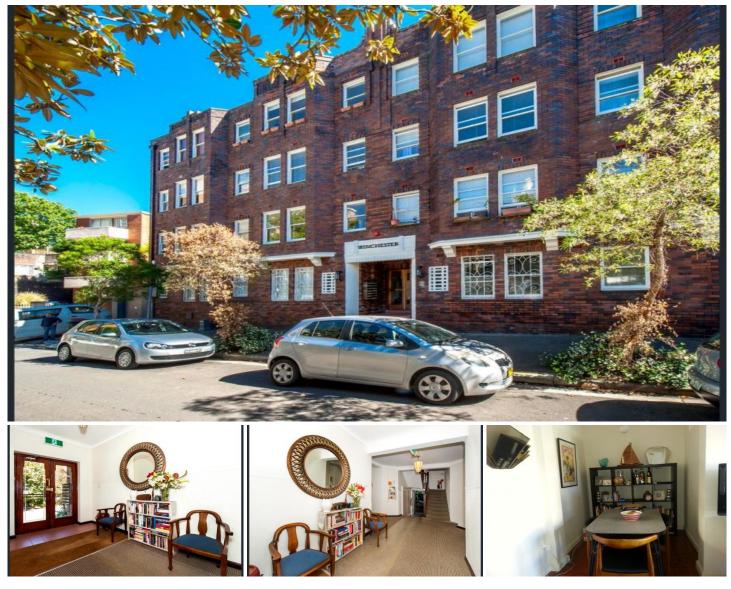

## 19/2 McDonald Street Potts Point NSW

"Winchester" is a well-maintained Art Deco block with lovely period features throughout the common areas, including raked brickwork, lantern lights, wood railings and stained glass windows, this apartment offers a spacious living space including separate dining area with an abundance of natural light.

Floorboards High ceilings Built ins, Huge picture windows Storage Bathroom with bath Character filled with plenty of natural light Quality fixtures and fittings throughout Shared laundry Close to Schools 1 🎮 1 🚔