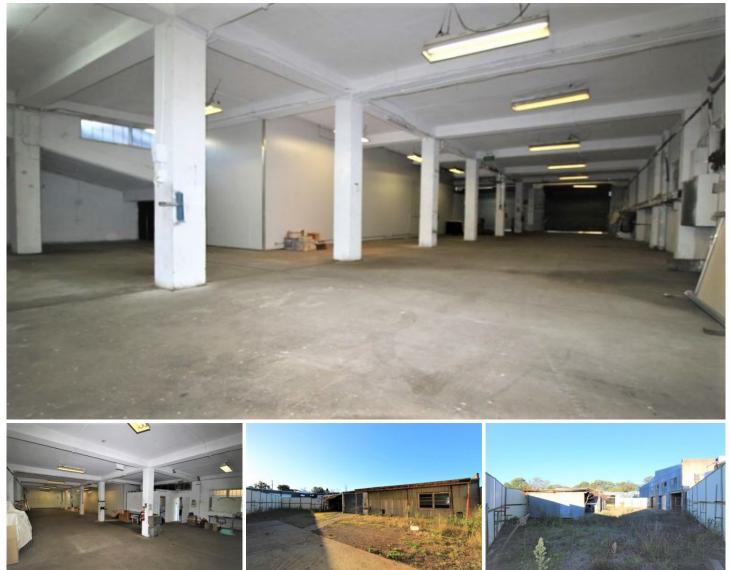

## 1/110-112 Roberts Avenue Mortdale NSW

Gunning Real Estate is pleased to present this affordable warehouse and yard. The property is accessible via a down ramp from the street and features 2 warehouses on a large block of land.

## **KEY FEATURES**

- Land Area: 839sqm\*
- Building 1: 295sqm\*
- Building 2: 89sqm\*
- Hence total building area: 384sqm\*
- Roller door clearance- 3m\*
- Maximum internal height- 3.5m\*
- 3 phase power